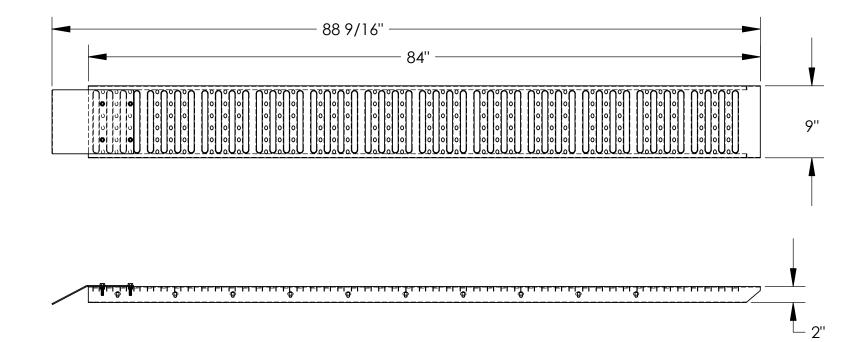

## STANDARD FEATURES

MODEL NUMBER IS RAMP-96 OVERALL WIDTH IS 9" USABLE WIDTH IS 9" OVERALL LENGTH IS 88 9/16" USABLE LENGTH IS 84" OVERALL DEPTH IS 2" CAPACITY 1000LBS/PAIR (500LBS PER RAMP, 300LBS SINGLE WHEEL CAPACITY) SINGLE PIECE CONSTRUCTION W/ BOLT ON LIP SOLD IN PAIRS