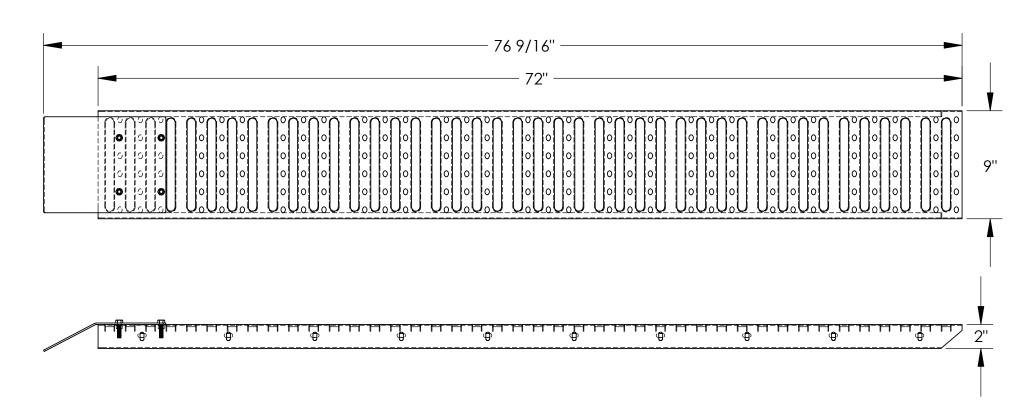

## STEEL PICK-UP/VAN RAMP - RAMP-72

ALL GRAPHICS PROVIDED ARE FOR REFERENCE ONLY. IF CERTAIN DIMENSIONS ARE CRITICAL PLEASE VERIFY THOSE DIMENSIONS WITH YOUR SALESPERSON

## STANDARD FEATURES

MODEL NUMBER IS RAMP-72
OVERALL WIDTH IS 9"
USABLE WIDTH IS 9"
OVERALL LENGTH IS 76 9/16"
USABLE LENGTH IS 72"
OVERALL DEPTH IS 2"
CAPACITY 1000LBS/PAIR (500LBS PER RAMP, 300LBS SINGLE WHEEL CAPACITY)
SINGLE PIECE CONSTRUCTION W/ BOLT ON LIP SOLD IN PAIRS