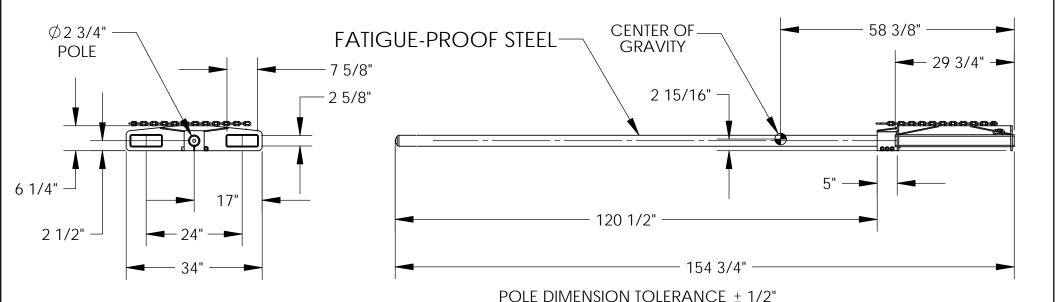

## FORK MOUNTED RUG-RAM - CRF-120

HORIZONTAL CENTER OF GRAVITY: 58 3/8" VERTICAL CENTER OF GRAVITY: 2 15/16" LOST LOAD: 380 LBS. (APPROX.)

## STANDARD FEATURES

**MODEL NUMBER: CRF-120** 

CAPACITY: 2,200 LBS. UNIFORM CAPACITY

POLE LENGTH: 120 1/2" POLE DIAMETER: 2 3/4"

FORK POCKETS ARE 7 5/8" W x 2 5/8" H

**USABLE ON 24" FORK CENTERS** 

WITH SAFETY CHAIN TO SECURE TO THE UNIT TO THE MAST OF THE FORK TRUCK