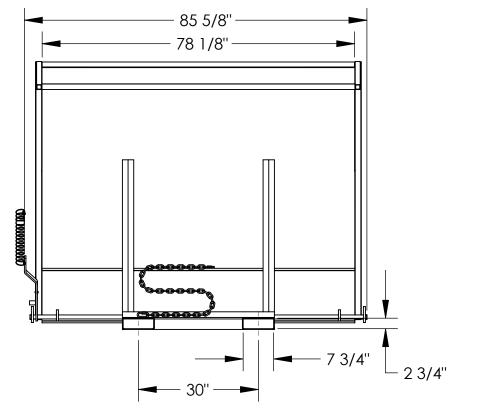

## STANDARD FEATURES

CAPACITY: 2,000 LBS. VOLUME: 3 CUBIC YARDS OVERALL WIDTH: 85 5/8" OVERALL LENGTH: 57 1/4" OVERALL HEIGHT: 67"

FORK POCKETS ARE 7 3/4" W x 2 3/4" H USABLE

ON 30" CENTERS AND ARE 49 1/4" LONG