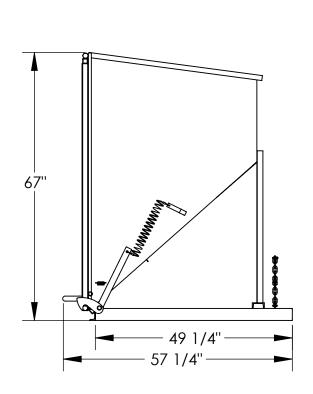

## STANDARD FEATURES

CAPACITY: 2,000 LBS. VOLUME: 3 CUBIC YARDS OVERALL WIDTH: 85 5/8" OVERALL LENGTH: 57 1/4" OVERALL HEIGHT: 67"

FORK POCKETS ARE 7 3/4" W x 2 3/4" H USABLE

ON 30" CENTERS AND ARE 49 1/4" LONG

PULL CABLE RELEASE

AUTOMATIC DOOR RETURN AND LATCH SAFTY CHAIN TO SECURE TO TRUCK

PAINTED BLUE