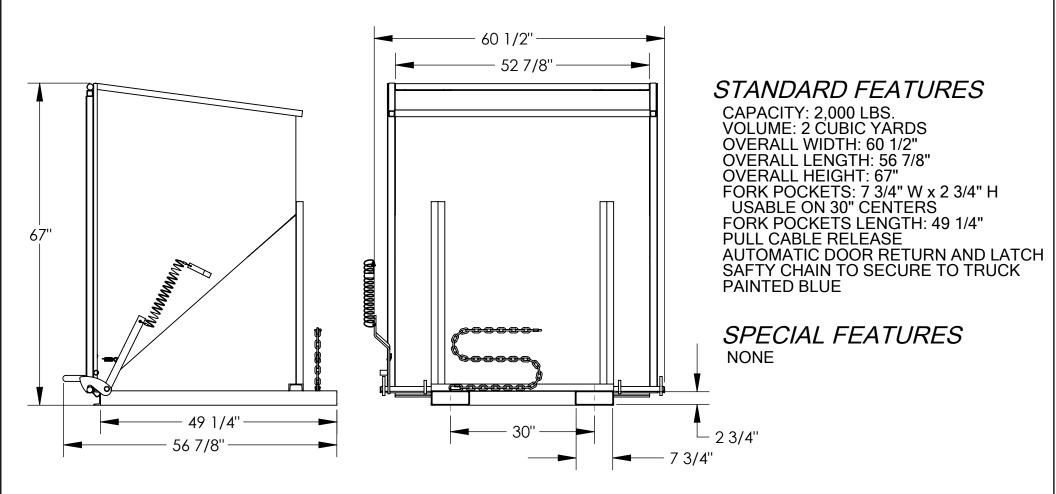

## STEEL CHUTE HOPPER - C-HOP-200

APPROX WEIGHT: 635.55 lbs.

\*\*\* ANY ADDITIONS, DELETIONS, OR OMISSIONS MUST BE CORRECTED ON THIS DRAWING AS THIS DRAWING WILL BE CONSIDERED ALL INCLUSIVE \*\*\*
ALL GRAPHICS PROVIDED ARE FOR REFERENCE ONLY. IF CERTAIN DIMENSIONS ARE CRITICAL PLEASE VERIFY THOSE DIMENSIONS WITH YOUR SALESPERSON