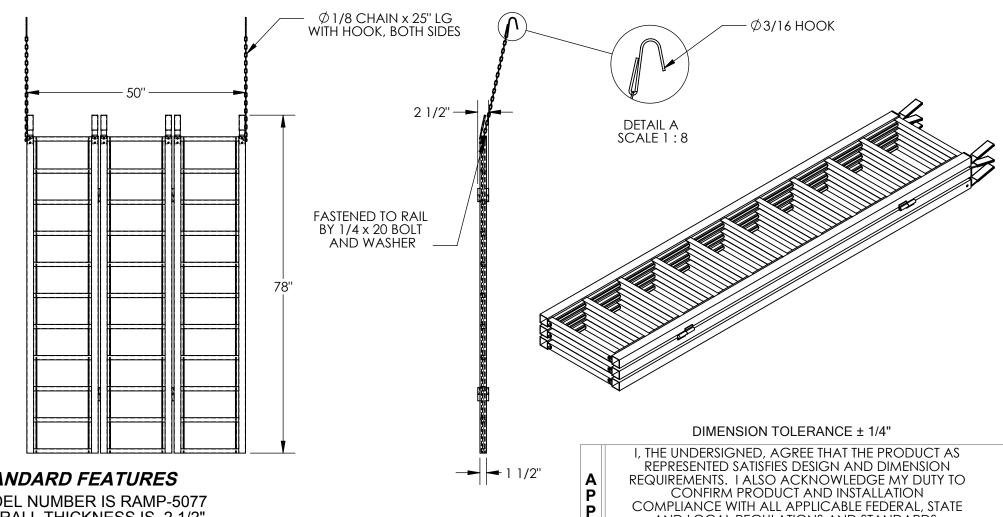

## STANDARD FEATURES

**MODEL NUMBER IS RAMP-5077 OVERALL THICKNESS IS 2 1/2" USABLE THICKNESS IS 1 1/2" OVERALL WIDTH IS 50" USABLE WIDTH IS 50" OVERALL LENGTH IS 78"** MAX CAPACITY IS 1,500 LBS MATERIAL IS ALUMINUM