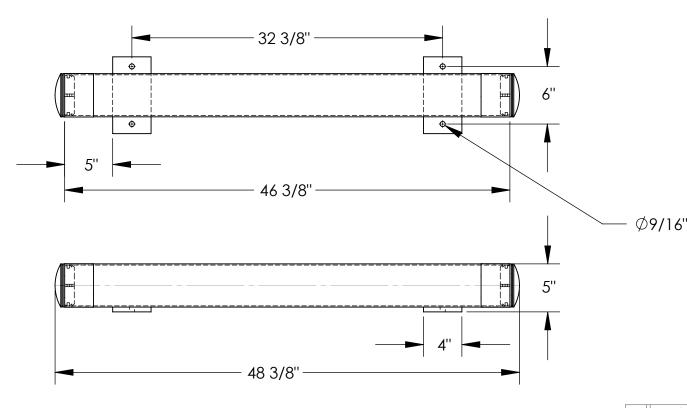

## STANDARD FEATURES

MODEL NUMBER IS: FSBOL-48 OVERALL LENGTH IS: 48 3/8" OVERALL WIDTH IS: 8" OVERALL HEIGHT IS: 5" PIPE DIAMETER IS: 4 1/2" PAINTED SAFETY YELLOW FOR HIGH VISIBILITY SAFETY BLACK AND YELLOW TAPE **REMOVABLE END CAPS** 