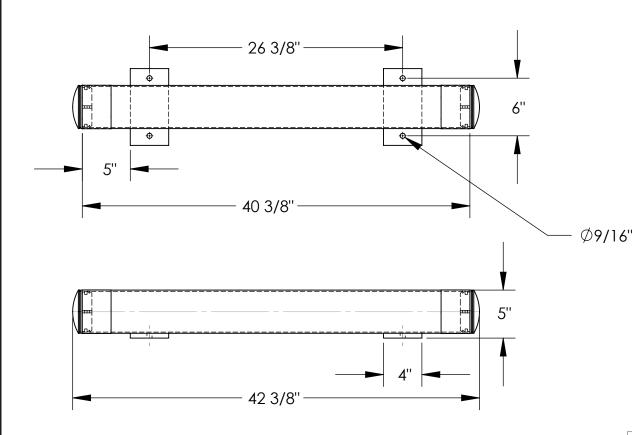

## STANDARD FEATURES

MODEL NUMBER IS: FSBOL-42 OVERALL LENGTH IS: 42 3/8" OVERALL WIDTH IS: 8" OVERALL HEIGHT IS: 5" PIPE DIAMETER IS: 4 1/2" PAINTED SAFETY YELLOW FOR HIGH VISIBILITY SAFETY BLACK AND YELLOW TAPE REMOVABLE END CAPS