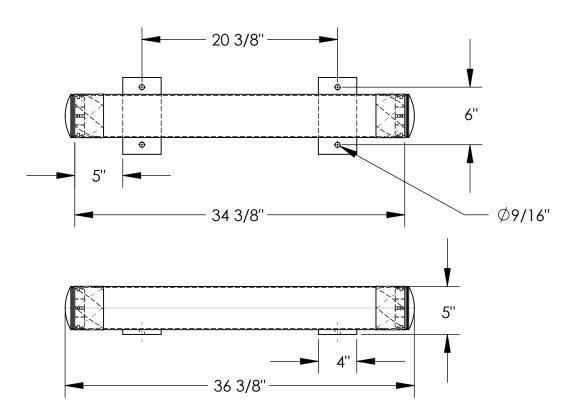

## FLOOR STOP BOLLARD- FSBOL-36

OX WEIGHT: 26.53 lbs.

OES NOT INCLUDE WEIGHT OF POWER OR PACKAGING!!!

\*\*\* ANY ADDITIONS, DELETIONS, OR OMISSIONS MUST BE CORRECTED ON THIS DRAWING AS THIS DRAWING WILL BE CONSIDERED ALL INCLUSIVE \*\*\*
ALL GRAPHICS PROVIDED ARE FOR REFERENCE ONLY. IF CERTAIN DIMENSIONS ARE CRITICAL PLEASE VERIFY THOSE DIMENSIONS WITH YOUR SALESPERSON

## STANDARD FEATURES

MODEL NUMBER IS: FSBOL-36 OVERALL LENGTH IS: 36 3/8" OVERALL WIDTH IS: 8"

OVERALL WIDTH IS: 8" OVERALL HEIGHT IS: 5" PIPE DIAMETER IS: 4 1/2"

PAINTED SAFETY YELLOW FOR HIGH VISIBILITY

SAFETY BLACK AND YELLOW TAPE

REMOVABLE END CAPS