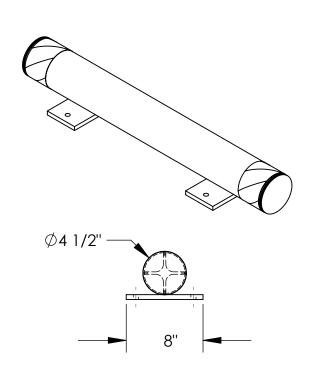

## STANDARD FEATURES

MODEL NUMBER IS: FSBOL-36 OVERALL LENGTH IS: 36 3/8" OVERALL WIDTH IS: 8"

OVERALL WIDTH IS: 8" OVERALL HEIGHT IS: 5" PIPE DIAMETER IS: 4 1/2"

PAINTED SAFETY YELLOW FOR HIGH VISIBILITY

SAFETY BLACK AND YELLOW TAPE

REMOVABLE END CAPS