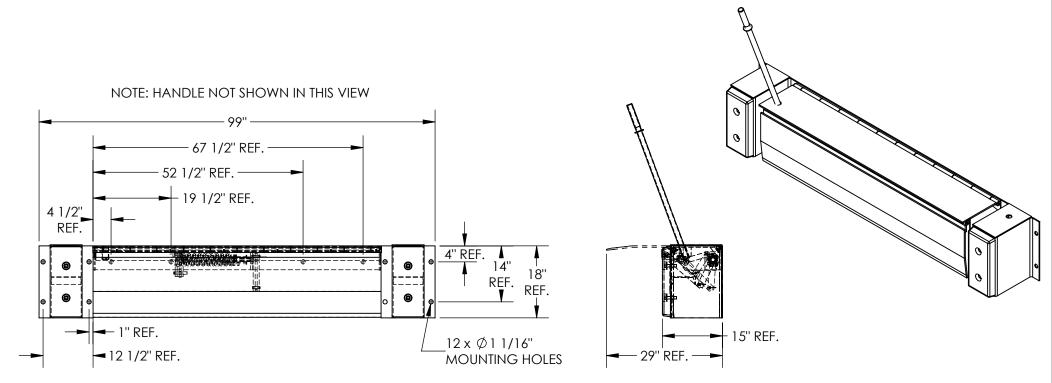

## EDGE-O-DOCKLEVELER - FM-2072

APPROX WEIGHT: 507.82 lbs.

\*\*\* ANY ADDITIONS, DELETIONS, OR OMISSIONS MUST BE CORRECTED ON THIS DRAWING AS THIS DRAWING WILL BE CONSIDERED ALL INCLUSIVE \*\*\*
ALL GRAPHICS PROVIDED ARE FOR REFERENCE ONLY. IF CERTAIN DIMENSIONS ARE CRITICAL PLEASE VERIFY THOSE DIMENSIONS WITH YOUR SALESPERSON

## STANDARD FEATURES

MODEL NUMBER IS FM-2072
RAMP WIDTH IS 72", OVERALL WIDTH IS 99" WITH BUMPERS
MAX CAPACITY IS 20,000 LBS
STANDARD TOE GUARDS
GREASE ZERK FITTINGS
18" HIGH BUMPERS (TO SERVE LOW TRUCKS)
ADJUSTABLE TORSION SPRING COUNTERBALANCE MECHANISM
SERVICE RANGE OF 5" ABOVE AND BELOW DOCK
UNIT COMES WITH HANDLE AND BUMPERS