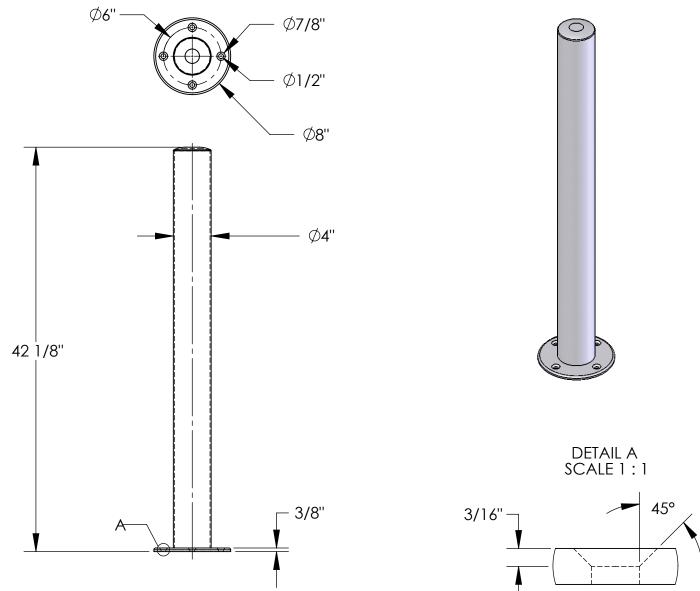

## CHROME-PLATED STEEL BOLLARD, CBOL-42-4

APPROX WEIGHT: 22.07 lbs. DOES NOT INCLUDE WEIGHT OF POWER OR PACKAGING!!!

\*\*\*ANY ADDITIONS, DELETIONS, OR OMISSIONS MUST BE CORRECTED ON THISDRAWING AS THIS DRAWING WILL BE CONSIDERED ALL INCLUSIVE\*\*\*

## STANDARD FEATURES

MODEL NUMBER IS CBOL-42-4 BOLLARD DIAMETER: 4"" GUARD HEIGHT: 42 1/8" BASE DIAMETER: 8" BRIGHT CHROME FINISH

SPECIAL FEATURES

NONE

| -                        |                     |  |                                                                                                |                                                                                                               |                                                                                                      |
|--------------------------|---------------------|--|------------------------------------------------------------------------------------------------|---------------------------------------------------------------------------------------------------------------|------------------------------------------------------------------------------------------------------|
| A P P R O V A L          | REP<br>REQUI<br>COM |  | ISFIES DE<br>LSO ACK<br>ODUCT A<br>I ALL APF<br>GULATIOI<br><b>NITS AI</b><br>drawn<br>WILL ST | SIGN AND D<br>NOWLEDGE<br>ND INSTALL<br>LICABLE FED<br>NS AND STAI<br><b>RE NON-R</b><br>[ ] As r<br>ART UPON | MENSION<br>MY DUTY TO<br>ATION<br>DERAL, STATE<br>NDARDS.<br>ETURNABLE<br>marked<br>Date:<br>RECEIPT |
| DISTRIBUTOR'S NAME:      |                     |  |                                                                                                |                                                                                                               | P.O.# X                                                                                              |
|                          |                     |  |                                                                                                |                                                                                                               | W.O.# X                                                                                              |
| DRAWN BY: X              |                     |  | DATE: XX,                                                                                      | /XX/XX                                                                                                        | SALES: X                                                                                             |
| REFERENCE: X SCALE: 1:10 |                     |  |                                                                                                |                                                                                                               | FILE NAME:                                                                                           |
| QUOTED LEAD TIME: X      |                     |  | QUOTE #<br>X                                                                                   |                                                                                                               | 23-007-257                                                                                           |