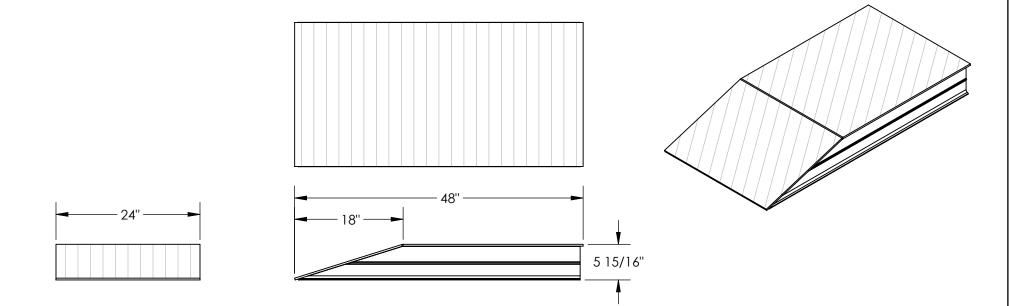

## **ALUMINUM WHEEL RISER - ATWR-24-6-48**

APPROX WEIGHT: 60.32 lbs. DOES NOT INCLUDE WEIGHT OF POWER OR PACKAGING!!

\*\*\* ANY ADDITIONS, DELETIONS, OR OMISSIONS MUST BE CORRECTED ON THIS DRAWING AS THIS DRAWING WILL BE CONSIDERED ALL INCLUSIVE \*\*\* ALL GRAPHICS PROVIDED ARE FOR REFERENCE ONLY. IF CERTAIN DIMENSIONS ARE CRITICAL PLEASE VERIFY THOSE DIMENSIONS WITH YOUR SALESPERSON

## STANDARD FEATURES

MODEL NUMBER IS ATWR-24-6-48 OVERALL WIDTH IS 24" OVERALL LENGTH IS 48" OVERALL HEIGHT IS 5 15/16" ANGLED APPROACH LENGTH IS 18" MAX UNIFORM CAPACITY IS 30,000 LBS PER PAIR ALL WELDED ALUMINUM CONSTRUCTION HEAVY DUTY ALUMINUM TREAD PLATE TOP SURFACES