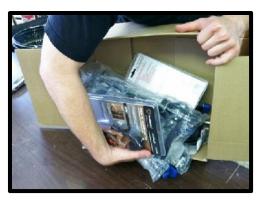

## **Step 1: Empty the box:**

Carefully empty the contents of the box onto a large table.

Step 2: Layout tools neatly on the table:

Remove each tool from its packaging and lay all of the unpackaged tools neatly on the table.