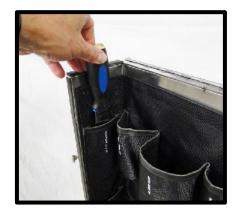

The below picture shows the best way to insert each tool.

© FlexCart, LLC •800-472-4643• www.grainger.com