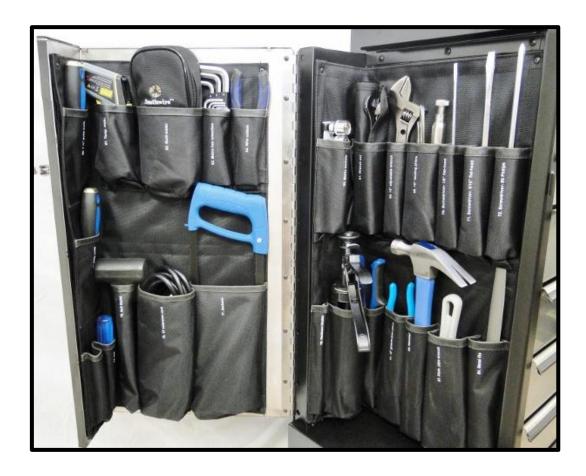

## **Step 3: Load tools into the pockets:**

Starting on the left side of the tool compartment door, read the pocket label, locate that tool on the table and insert it into the pocket. Work your way across the top row of pockets and then across the bottom row filling each pocket with the proper tool.

The below picture shows the best way to insert each tool.

© FlexCart, LLC •800-472-4643• www.grainger.com