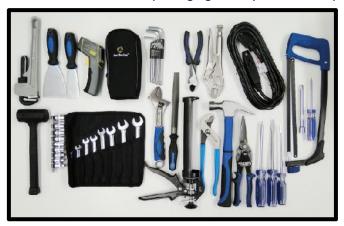

## **Step 1: Empty the box:**

Carefully empty the contents of the box onto a large table.

Step 2: Layout tools neatly on the table:

Remove each tool from its packaging and lay all of the unpackaged tools neatly on the table.