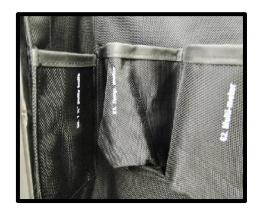

## **Step 3: Load tools into the pockets:**

Starting on the left side of the tool compartment door, read the pocket label, locate that tool on the table and insert it into the pocket. Work your way across the top row of pockets and then across the bottom row filling each pocket with the proper tool.