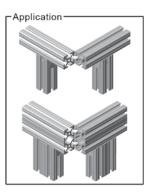

| CApplication |
|--------------|
|              |

Already have the hardware? Order the anchor body separately:

Part No. 15FA3610