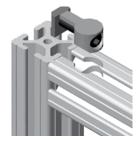

## Assembly Instructions

- 1. Insert the assembled anchor fastener into the T-slot.
- 2. Set the mating extrusion 90° to the joining slot.
- 3. Place the anchor fastener into the counterbore of the mating extrusion.
- 4. Be sure the extrusions are properly aligned.
- 5. Tighten the anchor fastener with a 1/4" (fractional) or M5 (metric) ball end hex wrench.