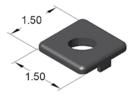

### 15AC7940

1.5" X 1.5" ENDCAP FOR SM PROFILES

· For 'SM' profiles only

15AC7946 Push-in fastener included

#### 15AC7840

1.5" X 1.5" HEAVY DUTY ENDCAP FOR SM PROFILES

- 1/2-13 extrusion end tap required!
- For 'SM' profiles only

13FA3338 1/2-13 screw included