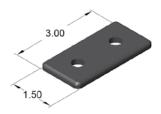

# 15AC7930

1.5" X 3.0" ENDCAP FOR EX & QE PROFILES

15AC7934 Push-in fasteners included

## 15AC7830

1.5" X 3.0" HEAVY DUTY ENDCAP FOR EX & QE PROFILES

13FA3322 5/16-18 screws included