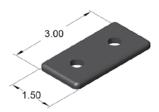

# 15AC7930

1.5" X 3.0" ENDCAP FOR EX & QE PROFILES

15AC7934 Push-in fasteners included