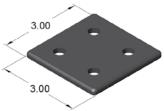

## 15AC7932

3.0" X 3.0" ENDCAP FOR EX & QE PROFILES

15AC7934 Push-in fasteners included

#### 15AC7832

3.0" X 3.0" HEAVY DUTY ENDCAP FOR EX & QE PROFILES

• 5/16-18 extrusion end tap required!

13FA3322 5/16-18 screws included