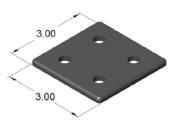

## 15AC7932

3.0" X 3.0" ENDCAP FOR EX & QE PROFILES

15AC7934 Push-in fasteners included