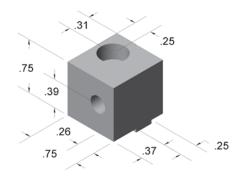

## 10AC7807\*

ALUMINUM PANEL MOUNT BLOCK

- · Hardware included
- Aluminum construction