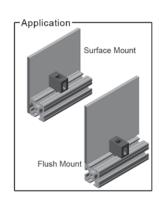

## 10AC7820

1/4 TURN PANEL MOUNT BLOCK (1/4-20 HARDWARE)

To calculate panel size, subtract 0.13" from your inside width and inside length.

- Bolt kit included for panel mounting
- Black high strength nylon material
- Surface or flush mount option