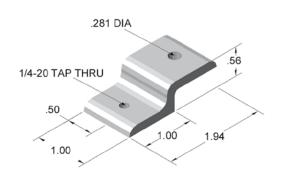

## 10AC7810

1.0" PANEL RETAINER

Place panel retainers around the perimeter of the frame every 24" to properly secure the panel.

| QTY | DESCRIPTION          | PART NO. |
|-----|----------------------|----------|
| 2   | 1/4-20 x 1/2 FBHSCS  | 13FA3309 |
| 1   | 1/4-20 ECONOMY T-NUT | 10FA3121 |