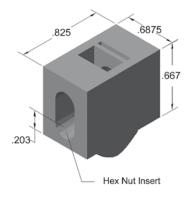

## 10AC7820

1/4 TURN PANEL MOUNT BLOCK (1/4-20 HARDWARE)

To calculate panel size, subtract 0.13" from your inside width and inside length.

- Bolt kit included for panel mounting
- Black high strength nylon material
- Surface or flush mount option