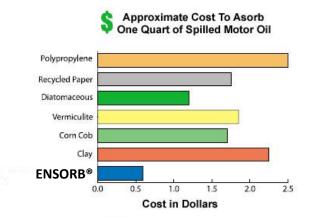

## **Some Features include:**

- 15 to 20 times the absorption capacity of clay-based products.
- Extraordinary versatility in absorbing any kind of liquid or semi-liquid on contact and permanently encapsulates absorbed materials. This includes all animal, vegetable, mineral, petroleum, and chemical liquids\*.
- Non-Biodegradable & Environmentally Friendly!
- Unlimited uses & safe to use in all applications.
- Turns spilled liquid into a solid that can be disposed of quickly & easily.
- Lightweight & simple to use.
- Dramatically reduces clean up & disposal costs.
- Not injurious to soil, cement, asphalt, tile, plants, animals, or humans.
- Contains no reactive chemicals.
- Non-toxic & non-flammable.