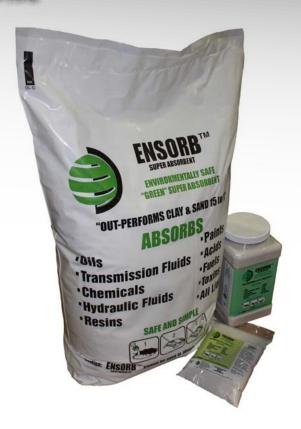

## **ENSORB® Super Absorbent™**

ENSORB® Super Absorbent™ available in 1-Qt Zip Bags, 1-Gallon Jugs and 1.5 Cubic Foot Bags have unlimited uses! Immediately absorbing liquids of any viscosity ENSORB® leaves surfaces clean and dry!

## **Some Features include:**

- 15 to 20 times the absorption capacity of clay-based products.
- Extraordinary versatility in absorbing any kind of liquid or semi-liquid on contact and permanently encapsulates absorbed materials. This includes all animal, vegetable, mineral, petroleum, and chemical liquids\*.
- Non-Biodegradable & Environmentally Friendly!
- Unlimited uses & safe to use in all applications.
- Turns spilled liquid into a solid that can be disposed of quickly & easily.
- Lightweight & simple to use.
- Dramatically reduces clean up & disposal costs.
- Not injurious to soil, cement, asphalt, tile, plants, animals, or humans.
- Contains no reactive chemicals.
- Non-toxic & non-flammable.