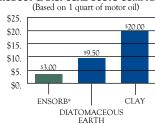

# **ENSORB® SUPER ABSORBENT™**





ENSORB® Super Absorbent™ has unlimited uses! Immediately absorbing liquids of any viscosity ENSORB® leaves surfaces clean and dry.

- Extraordinary versatility in absorbing any kind of liquid or semi-liquid on contact and permanently encapsulates absorbed materials. This includes all animal, vegetable, mineral, petroleum, and chemical liquids\*.
- Non-Biodegradable and is environmentally safe and friendly.

#### **PRODUCT & DISPOSAL COSTS COMPARISON**



### **FEATURES:**

- 15 to 20 times the absorption capacity of clay-based products.
- Virtually unlimited uses as a dry absorbent that is safe in all applications.
- Picks up all liquids, of any viscosity, off any hard surface, leaving that surface clean and dry.
- Turns the spilled liquid into a solid that can be disposed of easily.
- Lightweight and simple to use, it dramatically reduces clean up costs, as well as the ever-increasing costs of disposal.
- Not injurious to soil, cement, asphalt, tile, plants, animals, or humans.
- Contains no reactive chemicals, is not toxic or flammable.

\*Note: Cannot be used with Hydrofluoric Acid (HF).

### **ENSORB® SUPER ABSORBENT™**

| Part #                 | Description                                       | Weight lb. (kg)     | Quantity