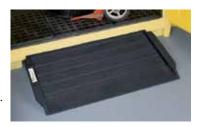

## I-PURPOSE WORK RAI LOAD 'EM UP!

Load drums in a cinch with the Multi-Purpose Work Ramp<sup>™</sup>. Lightweight and easy to handle, ramp attaches to the Job Hut<sup>™</sup> in a snap! Improved non-skid surface eliminates risk of slipping. Features a 10° slope for easy loading. Also compatible with workstations<sup>™</sup> (see page 11).

## MIII TI\_DIIDDAGE WARK DAMD

| Part #  | Dimensions in. (cm)               | Weight lb. (kg) | Load Cap. lb. (kg) |  |  |  |
|---------|-----------------------------------|-----------------|--------------------|--|--|--|
| 5111-BK | 25.38 x 46 x 6.13 (64 x 117 x 16) | 29.8 (13.5)     | 1,000 (454)        |  |  |  |