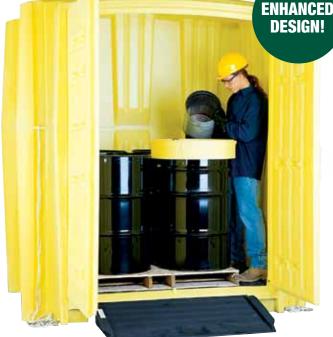

## TM OUTDOOR STORAGE HAS NEVER BEEN SO PRACTICAL...OR SO AFFORDABLE!

If access, efficiency, and a large storage area are what you need then Job Hut™ is your answer.

An extra large surface area allows for storage of eight (8) 55-gallon drums right on their pallets! The low profile design allows for easy access, and is forkliftable from all sides for effortless handling. Job Hut features newly-enhanced doors and lock provide added strength and security.

Tough polyethylene construction won't rust or corrode while UV inhibitors make Job Hut™ extra durable for outdoor use. A large 72-gallon sump capacity eliminates the risk of spills or leaks and structural foam grates remove for easy cleaning. Molded-in vents reduce fumes and condensation inside, and heavy-duty hinges with lock keep contents secure. The Job Hut<sup>™</sup> offers substantial savings when compared to similar metal or concrete storage buildings, while providing superior performance. The optional ramp facilitates loading your drums into the

unit. Safe, secure, and cost-effective; One piece-no assembly!

- 100% polyethylene with UV inhibitors for increased durability
- Three removable structural foam grates hold 8,000 lb Handling Capacity weight
- · Low profile design allows for easy access. Extra-wide 57" x 78" doorway allows for easy forklift entry
- 4-way forkliftable design for ease in handling
- Newly-enhanced! Heavyduty, double-walled doors and lock for added security
- Built-in 72-gallon sump capacity

JOB HUT<sup>™</sup>

| Part #  | Int. Dimension L x W x H in. (cm) | Ext. Dimension L x W x H in. (cm)  | Weight lb. (kg) | Spill Cap. gal. (L) | Load Cap. lb. (kg) |
|---------|-----------------------------------|------------------------------------|-----------------|---------------------|--------------------|
| 4010-YE | 70 x 51 x 82 (178 x 130 x 208)    | 85.6 x 61.5 x 94 (217 x 156 x 239) | 480.2 (217.8)   | 72 (272.5)          | 8,000 (3,629)      |