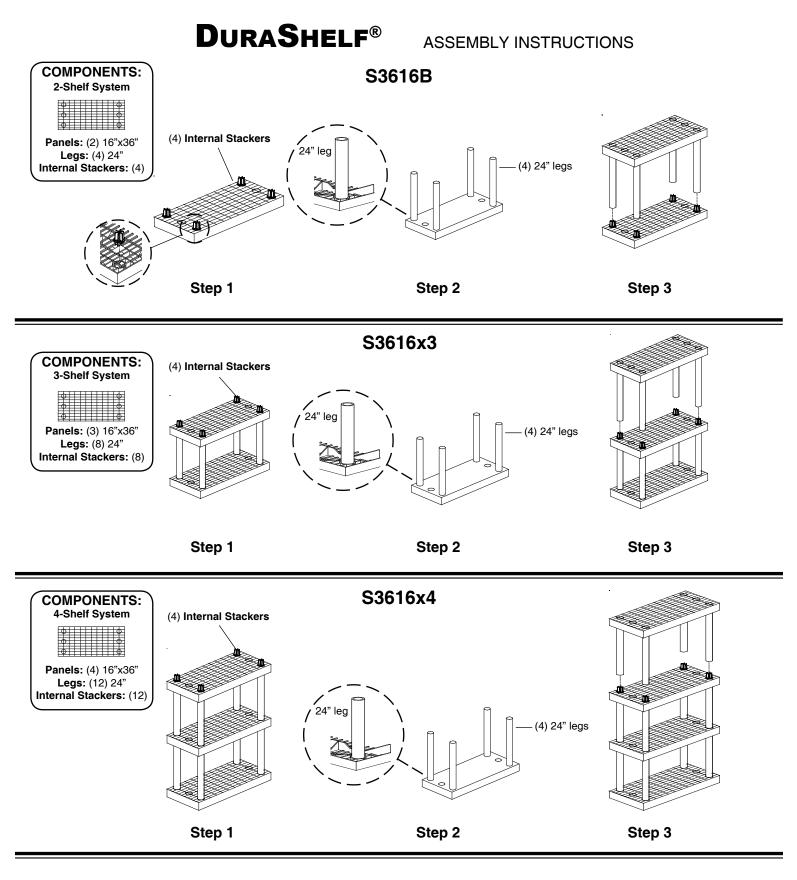

## Step 1

Lay one of the shelf panels on the floor and insert **Leg Stackers** over outside sockets as shown.

## Step 2

Invert the next level panel and insert **24**" **posts** into the sockets as shown.

## Step 3

Return panel with the **24**" **posts** to upright position. Align posts over **Leg Stackers** and push all the way down until leg stackers are inserted into posts. Repeat steps **1** through **3** for multi-shelf configurations.