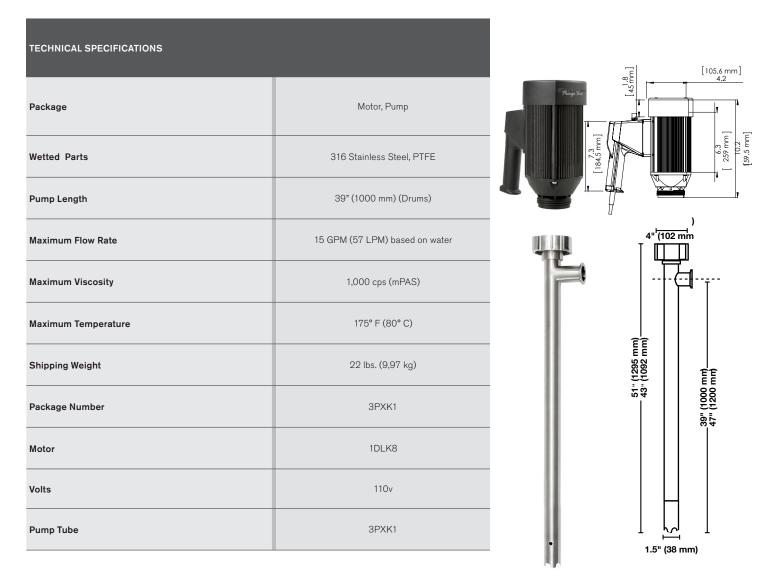

## SANITARY DRUM PUMP **3PXK1**

## **CENTRIFUGAL DRUM PUMP**

Dayton offers several Drum Pump solutions and a broad range of pumps to meet the stringent safety requirements of the sanitary process industry. Sanitary centrifugal pumps offer the ideal solution for transferring juices, concentrates, beer, wine, and cosmetic fragrances from barrels, kettles and Tote® tanks. The pumps incorporate a proven hygienic design and FDA Compliant materials of construction (CFR 21.177) insuring a safe, robust and efficient sanitary solution.