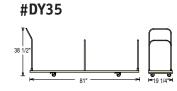

## **DIMENSIONS:**

DY35 OVERALL: 38 1/2"H X 19 1/4"W X 81"D DY50 OVERALL: 38 1/2"H X 19 1/4"W X 109 1/2"D INSIDE WIDTH: 19"W WITH A 2" LIP TO ACCOM-

MODATE CHAIRS 15 1/4"W - 19"W

| Chair Truck<br>Model # | Chair Model #                              | # of Chairs<br>Per Truck |
|------------------------|--------------------------------------------|--------------------------|
| DY35                   | 50,100,200,300,1200,<br>1300,2200,2300,800 | 35                       |
| DY35                   | 3200                                       | 24                       |
| DY35                   | 602                                        | 28                       |
| DY35                   | 1000.1100                                  | 30                       |
| DY50                   | 50,100,200,300,1200,<br>1300,2200,2300,800 | 50                       |
| DY50                   | 3200                                       | 35                       |
| DY50                   | 602                                        | 40                       |
| DY50                   | 1000,1100                                  | 42                       |