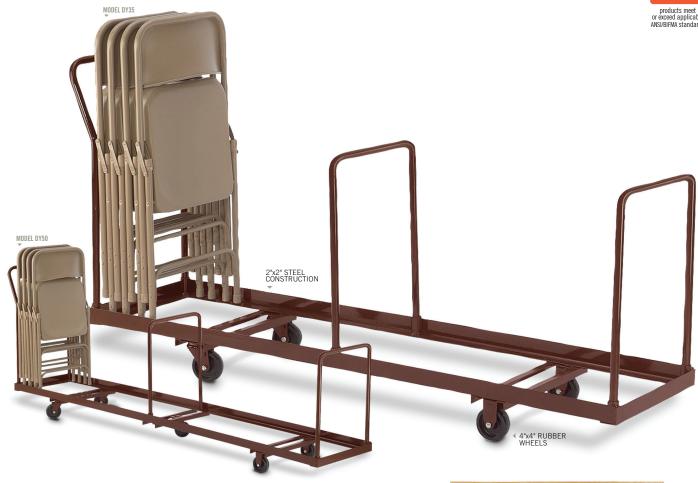

## SPECS:

- · 7-gauge steel bed
- · Heavy-duty caster features 325lb. weight capacity; 2 swivel and 2 stationary
- DY50 has extra swivel caster in the middle for support
- · 3 tubular handles-one at each end and one in the middle
- · Dark Brown Powder Coated Steel
- · Optional Understage Conversion Kit to store chairs in a horizontal fashion underneath stages
- · 25.5" Height capacity with chairs loaded

## **DIMENSIONS:**

DY35 OVERALL: 38 1/2"H X 19 1/4"W X 81"D DY50 OVERALL: 38 1/2"H X 19 1/4"W X 109 1/2"D INSIDE WIDTH: 19"W WITH A 2" LIP TO ACCOM-

MODATE CHAIRS 15 1/4"W - 19"W

| Chair Truck<br>Model # | Chair Model #                              | # of Chairs<br>Per Truck |
|------------------------|--------------------------------------------|--------------------------|
| DY35                   | 50,100,200,300,1200,<br>1300,2200,2300,800 | 35                       |
| DY35                   | 3200                                       | 24                       |
| DY35                   | 602                                        | 28                       |
| DY35                   | 1000.1100                                  | 30                       |
| DY50                   | 50,100,200,300,1200,<br>1300,2200,2300,800 | 50                       |
| DY50                   | 3200                                       | 35                       |
| DY50                   | 602                                        | 40                       |
| DY50                   | 1000,1100                                  | 42                       |