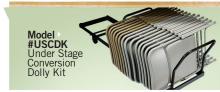

## SPECS:

- · 7-gauge steel bed
- · Heavy-duty caster features 325lb. weight capacity; 2 swivel and 2 stationary
- DY50 has extra swivel caster in the middle for support
- · 3 tubular handles-one at each end and one in the middle
- · Dark Brown Powder Coated Steel
- · Optional Understage Conversion Kit to store chairs in a horizontal fashion underneath stages
- · 25.5" Height capacity with chairs loaded