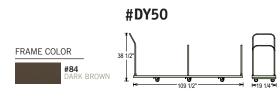

## **DIMENSIONS:**

DY35 OVERALL: 38 1/2"H X 19 1/4"W X 81"D DY50 OVERALL: 38 1/2"H X 19 1/4"W X 109 1/2"D INSIDE WIDTH: 19"W WITH A 2" LIP TO ACCOM-

MODATE CHAIRS 15 1/4"W - 19"W

| Chair Truck<br>Model # | Chair Model #                              | # of Chairs<br>Per Truck |
|------------------------|--------------------------------------------|--------------------------|
| DY35                   | 50,100,200,300,1200,<br>1300,2200,2300,800 | 35                       |
| DY35                   | 3200                                       | 24                       |
| DY35                   | 602                                        | 28                       |
| DY35                   | 1000.1100                                  | 30                       |
| DY50                   | 50,100,200,300,1200,<br>1300,2200,2300,800 | 50                       |
| DY50                   | 3200                                       | 35                       |
| DY50                   | 602                                        | 40                       |
| DY50                   | 1000,1100                                  | 42                       |