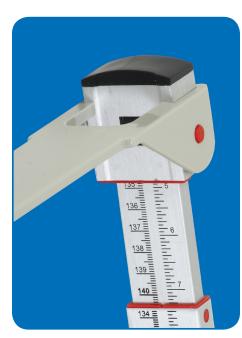

## Model DS1150 Mechanical Height Rod

Precision engineered and constructed of heavy gauge aluminum, the Doran Model DS1150 Mechanical Height Rod will deliver accurate height readings for years and years. Flip the measurement arm up and slide the height measurement arm into position. The patient's height is highlighted with an easy to read, bright red line.

Marked in millimeters and inches, the Model DS1150 mechanical height rod can be used to measure adult or pediatric patients.

**MEASURING RANGE** 

24 - 82" (60 - 210 cm)

GRADUATIONS I/I6" (I mm)

CONSTRUCTION Aluminum and ABS Plastic

HEIGHT ROD DIMENSIONS 59" L x 3" W x I" H

MEASUREMENT ARM DIMENSIONS II" L x 8" W x 3.5" H

WARRANTY Two Years

The red line on the height rod ensures easy and accurate height measurements.