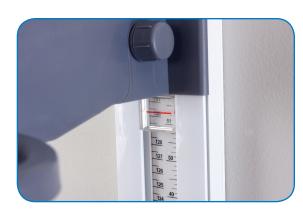

# **Mechanical Height Rod**

Accuracy and ease of use is a hallmark of Doran's medical scale line, and the mechanical height rod is no exception. Simply slide the height measurement arm into position. The patient's height is shown in a large window just below the measurement arm.

Marked in centimeters and inches, the Model DS1100 height rod can be used to measure adult or pediatric patients. The height rod is mounted to the wall using three screws which are concealed by the durable plastic measuring tape.

#### **WARRANTY**

Two Years

The red line in the height display ensures easy and accurate height measurements.