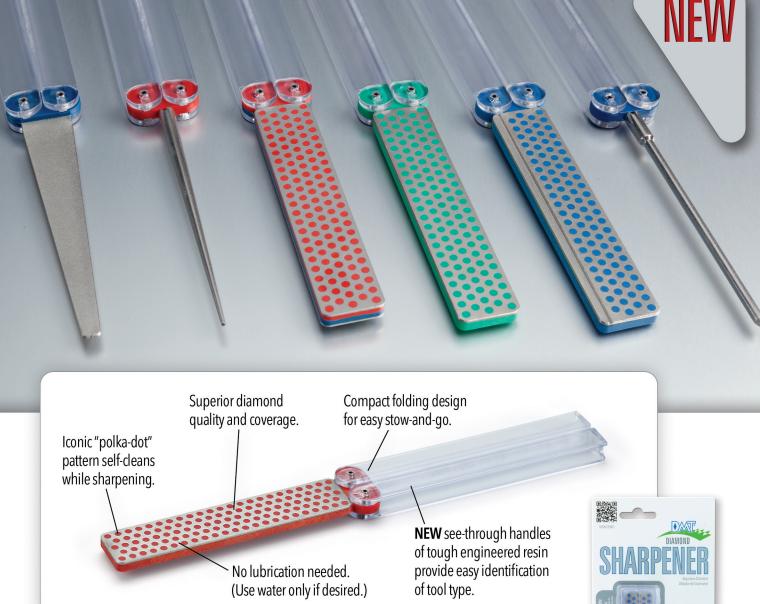

# The New Generation of Diafold® Sharpeners

Our latest improvement to the Diafold® product line may appear small, but it delivers big on benefits. The new CLEAR resin handles offer not just a great new look; they make the sharpener visible to the consumer even while the product is closed. That makes the tool type identifiable at all times. Better still, it means the Diafold® can now be displayed in its folded position, allowing for smaller, lighter, and more eco-friendly packaging. Beyond that you get same great performance you've come to expect from DMT® and the same choice of diamond surfaces: our signature interrupted diamond surface for clean, continuous edge contact while sharpening; and our continuous diamond surface for use in tight spaces and on small pointed tools.

## **FEATURES**

- 6 Tool Types (see back panel for details)
- CLEAR handles manufactured from tough engineered resin
- Lightweight eco-friendly packaging materials made with 93% less plastic
- Tamper-resistant packaging for security that's easier to open after purchase
- No change to UPC and Bar Codes

#### **NEW Packaging**

- Eco-friendly materials
- 93% less plastic
- Lighter weight
- Tamper resistant
- Easier to open after purchase

Diamond abrasives provide the fastest, easiest and most effective way to sharpen an edge. Only DMT<sup>®</sup> brand products ensure maximum performance from your tools because only DMT<sup>®</sup> sharpeners rank highest in diamond coverage, diamond uniformity and surface flatness. Together these qualities produce a superior edge time after time, year after year.