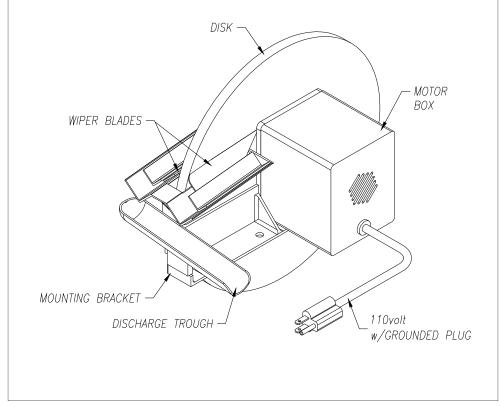

## Cool Disk™ 12" Oil Skimmer Installation/Parts List

| Item | Qty. | Description                               | Part Number |
|------|------|-------------------------------------------|-------------|
| 1    | 1    | Disk                                      | PMD-12      |
| 2    | 1    | Plastic Base                              | PCD-01      |
| 3    | 1    | Plastic Wiper Blade Discharge Trough      | PCD-05B     |
| 4    | 1    | Plastic Main Discharge Trough             | PCD-05A     |
| 5    | 1    | Motor                                     | M13-C       |
| 6    | 1    | Motor Shaft Seal                          | PMM-42      |
| 7    | 1    | Motor Shaft Disk Plate                    | PMD-22A     |
| 8    | 1    | Wiper Blade Set (2)                       | PMD-09A     |
| 9    | 1    | 8' Grounded Cord                          | E20A        |
| 10   | 1    | Plastic Motor Box                         | PLB-04      |
| 11   | 2    | #10-32 x 3/4" Lg. PH Screw                | N/A         |
| 12   | 4    | #8-32 x 3/8" Lg. PH Screw                 | N/A         |
| 13   | 4    | #4 x 5/8" Lg. Phillips Oval Tapping Screw | N/A         |
| 14   | 1    | Cord Grip                                 | P200B       |