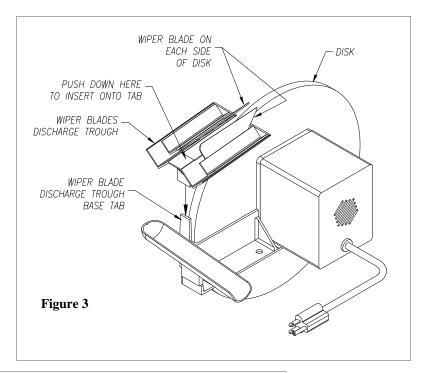

Step 2. Carefully slide the Main Discharge Trough onto the Main Discharge Trough Base Tab. (See Fig. 2).

Step 3. Carefully slide the Wiper Blade Discharge Trough onto the Wiper Blade Discharge Trough Base Tab. (See Fig. 3)