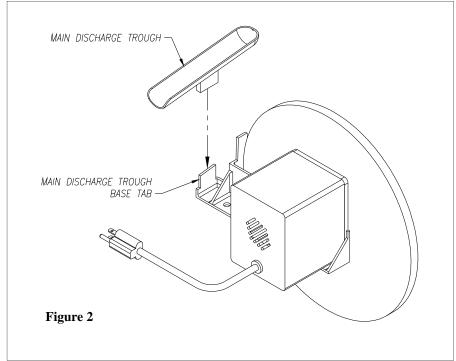

Step 2. Carefully slide the Main Discharge Trough onto the Main Discharge Trough Base Tab. (See Fig. 2).

Step 3. Carefully slide the Wiper Blade Discharge Trough onto the Wiper Blade Discharge Trough Base Tab. (See Fig. 3)