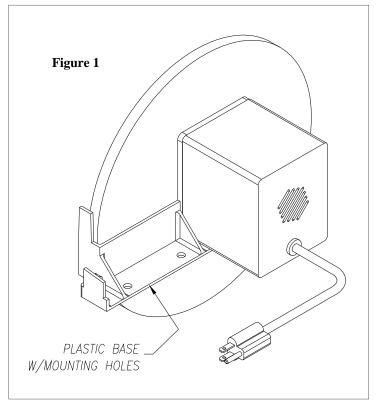

## Cool Disk<sub>TM</sub> 12" Oil Skimmer Installation/Parts List

Step 1. Mount your Abanaki Cool Disk™ Oil Skimmer on a flat surface using the two holes in the mounting bracket. (See Fig. 1) Note: The Bottom of the Disk must be in the liquid to be skimmed.