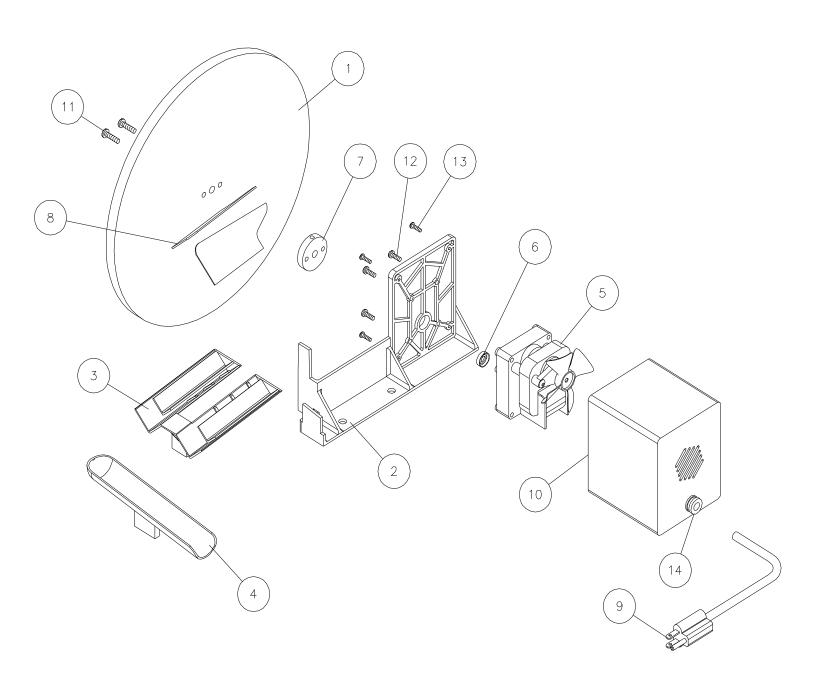

## Cool Disk<sub>TM</sub> 12" Oil Skimmer Installation/Parts List

Step 1. Mount your Abanaki Cool Disk™ Oil Skimmer on a flat surface using the two holes in the mounting bracket. (See Fig. 1) Note: The Bottom of the Disk must be in the liquid to be skimmed.

Step 2. Carefully slide the Main Discharge Trough onto the Main Discharge Trough Base Tab. (See Fig. 2).

Step 3. Carefully slide the Wiper Blade Discharge Trough onto the Wiper Blade Discharge Trough Base Tab. (See Fig. 3)

## Cool Disk<sub>TM</sub> 12" Oil Skimmer Installation/Parts List

Step 4. Place a suitable collection container under the discharge end of the main discharge trough.

Step 5. Plug the three pronged cord into a grounded outlet.

## Cool Disk™ 12" Oil Skimmer Installation/Parts List

| Item | Qty. | Description                               | Part Number |
|------|------|-------------------------------------------|-------------|
| 1    | 1    | Disk                                      | PMD-12      |
| 2    | 1    | Plastic Base                              | PCD-01      |
| 3    | 1    | Plastic Wiper Blade Discharge Trough      | PCD-05B     |
| 4    | 1    | Plastic Main Discharge Trough             | PCD-05A     |
| 5    | 1    | Motor                                     | M13-C       |
| 6    | 1    | Motor Shaft Seal                          | PMM-42      |
| 7    | 1    | Motor Shaft Disk Plate                    | PMD-22A     |
| 8    | 1    | Wiper Blade Set (2)                       | PMD-09A     |
| 9    | 1    | 8' Grounded Cord                          | E20A        |
| 10   | 1    | Plastic Motor Box                         | PLB-04      |
| 11   | 2    | #10-32 x 3/4" Lg. PH Screw                | N/A         |
| 12   | 4    | #8-32 x 3/8" Lg. PH Screw                 | N/A         |
| 13   | 4    | #4 x 5/8" Lg. Phillips Oval Tapping Screw | N/A         |
| 14   | 1    | Cord Grip                                 | P200B       |