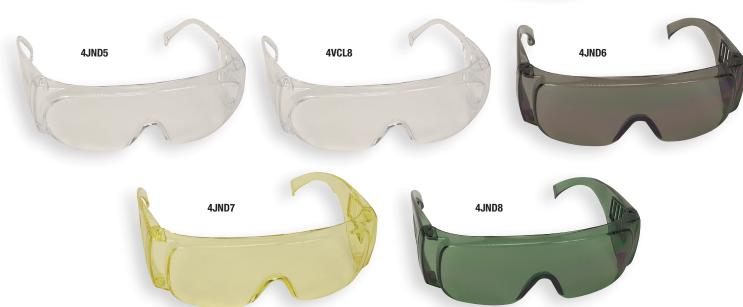

## **VISITOR SPECS**

## **KEY PRODUCT ATTRIBUTES**

- Universal size
- Vented spatula temples (except 4JND4 which is non-vented)
- One-piece polycarbonate lens construction with integral brow guard and side shields
- Fit over most prescription glasses (except 4VCL8 which is for smaller faces)
- Sold individually (except 4VCL9 which is sold in a pkg. of 12)

| Model<br>Number | Lens Color | Lens Coating      | Frame Color |
|-----------------|------------|-------------------|-------------|
| 4JND4           | Clear      | Uncoated          | Clear       |
| 4VCL8           | Clear      | Scratch Resistant | Clear       |
| 4JND5           | Clear      | Scratch Resistant | Clear       |
| 4VCL9           | Clear      | Uncoated          | Clear       |
| 4JND6           | Gray       | Scratch Resistant | Gray        |
| 4JND7           | Amber      | Scratch Resistant | Amber       |
| 4JND8           | Green      | Scratch Resistant | Dark Green  |