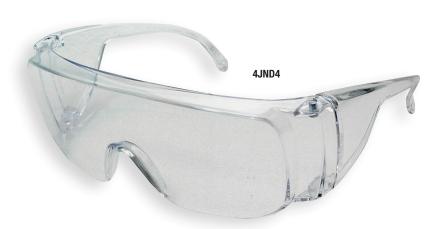

## **VISITOR SPECS**

## **KEY PRODUCT ATTRIBUTES**

- Universal size
- Vented spatula temples (except 4JND4 which is non-vented)
- One-piece polycarbonate lens construction with integral brow guard and side shields
- Fit over most prescription glasses (except 4VCL8 which is for smaller faces)
- Sold individually (except 4VCL9 which is sold in a pkg. of 12)

| Model<br>Number | Lens Color | Lens Coating      | Frame Color |
|-----------------|------------|-------------------|-------------|
| 4JND4           | Clear      | Uncoated          | Clear       |
| 4VCL8           | Clear      | Scratch Resistant | Clear       |
| 4JND5           | Clear      | Scratch Resistant | Clear       |
| 4VCL9           | Clear      | Uncoated          | Clear       |
| 4JND6           | Gray       | Scratch Resistant | Gray        |
| 4JND7           | Amber      | Scratch Resistant | Amber       |
| 4JND8           | Green      | Scratch Resistant | Dark Green  |