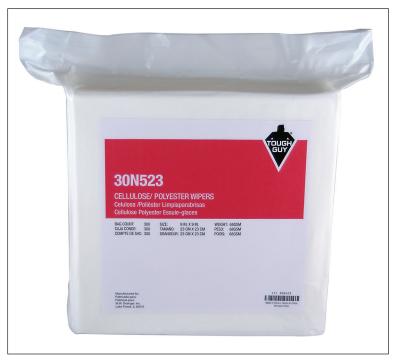

30N523

| Cellulose/Polyester Nonwoven Wipes |                                                                                    |                                       |
|------------------------------------|------------------------------------------------------------------------------------|---------------------------------------|
| ITEM#                              | Description                                                                        | Packaging                             |
| 30N522                             | 6"x6" (15CMx15CM) nonwoven,<br>Cellulose/Polyester Blend Wipers<br>68 GSM Weight   | 100 wipers/box<br>10 inner boxes/case |
| 30N523                             | 9"x9" (23CMx23CM) nonwoven,<br>Cellulose/Polyester Blend Wipers<br>68 GSM Weight   | 300 wipers/bag<br>10 inner bags/case  |
| 30N524                             | 12"x12" (31CMx31CM) nonwoven,<br>Cellulose/Polyester Blend Wipers<br>68 GSM Weight | 150 wipers/bag<br>10 inner bags/case  |