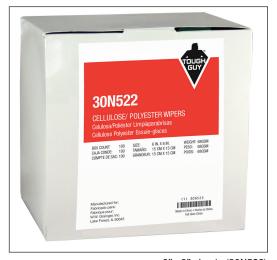

30N523

| Cellulose/Polyester Nonwoven Wipes |                                                                                    |                                       |
|------------------------------------|------------------------------------------------------------------------------------|---------------------------------------|
| ITEM#                              | Description                                                                        | Packaging                             |
| 30N522                             | 6"x6" (15CMx15CM) nonwoven,<br>Cellulose/Polyester Blend Wipers<br>68 GSM Weight   | 100 wipers/box<br>10 inner boxes/case |
| 30N523                             | 9"x9" (23CMx23CM) nonwoven,<br>Cellulose/Polyester Blend Wipers<br>68 GSM Weight   | 300 wipers/bag<br>10 inner bags/case  |
| 30N524                             | 12"x12" (31CMx31CM) nonwoven,<br>Cellulose/Polyester Blend Wipers<br>68 GSM Weight | 150 wipers/bag<br>10 inner bags/case  |

6"x 6" sheets (30N522)

12"x 12" sheets (30N524)

©2012 W.W. Grainger, Inc.