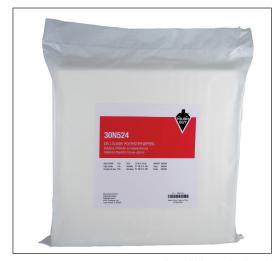

30N523

| Cellulose/Polyester Nonwoven Wipes |                                                                                    |                                       |
|------------------------------------|------------------------------------------------------------------------------------|---------------------------------------|
| ITEM#                              | Description                                                                        | Packaging                             |
| 30N522                             | 6"x6" (15CMx15CM) nonwoven,<br>Cellulose/Polyester Blend Wipers<br>68 GSM Weight   | 100 wipers/box<br>10 inner boxes/case |
| 30N523                             | 9"x9" (23CMx23CM) nonwoven,<br>Cellulose/Polyester Blend Wipers<br>68 GSM Weight   | 300 wipers/bag<br>10 inner bags/case  |
| 30N524                             | 12"x12" (31CMx31CM) nonwoven,<br>Cellulose/Polyester Blend Wipers<br>68 GSM Weight | 150 wipers/bag<br>10 inner bags/case  |

6"x 6" sheets (30N522)

12"x 12" sheets (30N524)

©2012 W.W. Grainger, Inc.