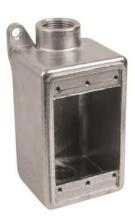

## Stainless Steel FDC Single Gang Device Boxes Features:

- Manufactured in type 316 stainless steel for increased corrosion resistance
- Polished with standard "brite" finish to increase corrosion resistance and aesthetic appearance
- Machined standard NPT threads
- Internal grounding screw included
- Manufactured with mounting feet
- No package qty. required
- Ports located on the top & bottom

## **Applications:**

Used for wiring devices, such as switches and receptacles

Industries Commonly Served:

- Food & Beverage Production & Distribution
- Chemical Plants
- Water & Wastewater Treatment
- Pharmaceuticals & Cosmetics
- Refining & Extraction Sites
- Petrochemical Operations
- Marine & Coastal Facilities
- Pulp and Paper Mills
- · Along with other corrosive environments