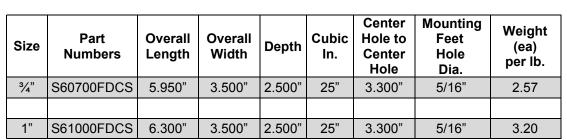

## Stainless Steel FDC Single Gang Device Boxes Features:

- Manufactured in type 316 stainless steel for increased corrosion resistance
- Polished with standard "brite" finish to increase corrosion resistance and aesthetic appearance
- Machined standard NPT threads
- Internal grounding screw included
- Manufactured with mounting feet
- No package qty. required
- Ports located on the top & bottom

## **Certifications and Compliances:**

UL514A approved – file # E307133 Material: Body - CF8M (316) Grounding Screws: 316SS Standards: ASTM A351

| All dimensions are for informational purposes on | /v * Tolerances +/- 5% |
|--------------------------------------------------|------------------------|
|                                                  |                        |