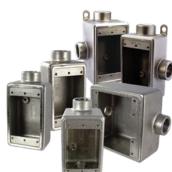

## Stainless Steel FDC Single Gang Device Boxes Features:

- Manufactured in type 316 stainless steel for increased corrosion resistance
- Polished with standard "brite" finish to increase corrosion resistance and aesthetic appearance
- Machined standard NPT threads
- Internal grounding screw included
- Manufactured with mounting feet
- No package qty. required
- Ports located on the top & bottom

## **Applications:**

Used for wiring devices, such as switches and receptacles

Industries Commonly Served:

- Food & Beverage Production & Distribution
- Chemical Plants
- Water & Wastewater Treatment
- Pharmaceuticals & Cosmetics
- Refining & Extraction Sites
- Petrochemical Operations
- Marine & Coastal Facilities
- Pulp and Paper Mills
- · Along with other corrosive environments