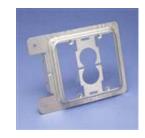

## Low Voltage Mounting Plate for New Construction

- Provides a bracket for mounting low voltage Class 2 communication outlets
- Reduces bulges in the dry wall caused by plaster rings
- · May be installed to the front or the side of the metal or wood stud
- Side support provides for a rigid installation
- · Attaches with self-tapping screws or nails
- Works with wood or metal studs

| Part Number                 | MP2S        |
|-----------------------------|-------------|
| Material                    | Steel       |
| Finish                      | Plain       |
| Gang                        | 2           |
| Drywall Thickness           | 1/2" – 5/8" |
| Standard Packaging Quantity | 25 pc       |
| UPC                         | 78285648662 |
| UNSPSC                      | 39121701    |
| ETIM                        | EC002601    |
| Approvals                   | cULus®      |