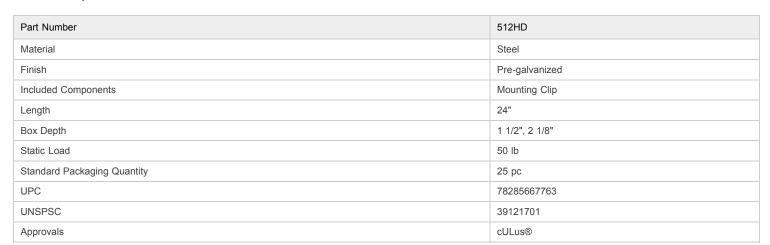

## Heavy Duty T-Grid Box Hanger

## **Features**

- · Quickly mounts a box to T-grid
- · Adjustable height for various electrical box depths
- · Mounts flush with face of tile
- Installs by hand
- · Drop wire for independent support from clip and/or bar
- · Screws easily to tee bar for added stability
- · Supports multiple box installations

## **Product Specifications**

Standard bar mounts 2 1/8" box. Break off tabs for 1 1/2" deep box. Mounts flush with face of tile.

512HDEEP Series with additional 512HDXT mounts 2 1/8" deep box with 1 1/2" extension ring.