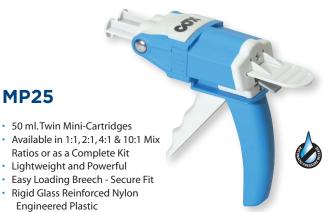

**MP25** 

- Mix Ratios (Must Specify)
- True Adjustable Air Regulator -50 PSI Maximum Output
- 145 PSI Maximum Input
- · Silencer & Instant Dump Valve

Quality Sealant Applicators

(800) 822-8114 www.cox-applicators.com sales@cox-applicators.com