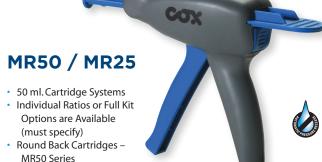

- MR50 Series
- Square Back Cartridges MR25 Series
- Round & Square Back Cartridges (full kit) Model MR50/25
- 25 ml. 1:1 Plunger Rack for Round Back Also Available
- 37.5 ml. 2:1 Plunger Rack for Square Back Also Available
- 50 ml. 4:1 and 10:1 Extended Length Plunger Racks for Square Back Also Available
- 75 ml. 1:1 Plunger Rack for Square and Round Back Also Available
- · Lightweight Molded From Glass Reinforced ABS
- · Easy Loading Breech Secure Fit