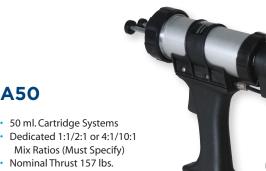

- MR50 Series
- Square Back Cartridges MR25 Series
- Round & Square Back Cartridges (full kit) Model MR50/25
- 25 ml. 1:1 Plunger Rack for Round Back Also Available
- 37.5 ml. 2:1 Plunger Rack for Square Back Also Available
- 50 ml. 4:1 and 10:1 Extended Length Plunger Racks for Square Back Also Available
- 75 ml. 1:1 Plunger Rack for Square and Round Back Also Available
- · Lightweight Molded From Glass Reinforced ABS
- · Easy Loading Breech Secure Fit