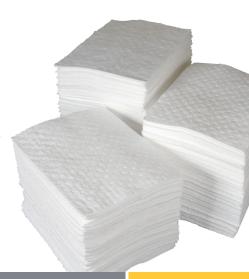

#### SPC BASIC™ Universal Sorbents

are an economical, general purpose sorbent to clean up oils, coolants, solvents, and water-based fluids anywhere in your facility.

| Part Number | Description                                     | Qty/Case |
|-------------|-------------------------------------------------|----------|
| BPU100      | BASIC™ Universal Pad, Heavy Weight, 15" x 17"   | 100      |
| BPU500      | BASIC™ Universal Pad, Light Weight, 15" x 17"   | 100      |
| BPU200      | BASIC™ Universal Pad, Heavy Weight, 15" x 17"   | 200      |
| BRU150      | BASIC™ Universal Roll, Heavy Weight, 30" x 150' | 1        |

<sup>\*</sup>Applications: General industrial universal applications for drips and spills, manufacturing/maintenance areas, production/machine areas, under assembly lines or equipment, Printing, Transportation