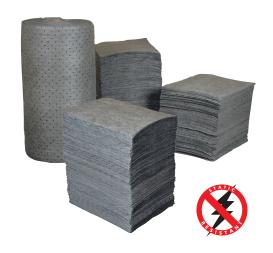

# SPC BASIC™ High Traffic Mat

offers a strong and durable top layer that is ideal for foot traffic and busy problem areas in manufacturing plants and similar environments.

| Part Number | Description                                       | Qty/Case |
|-------------|---------------------------------------------------|----------|
| BHT150      | BASIC™ High Traffic Mat, Light Weight, 30" x 150' | 1        |

<sup>\*</sup>Applications: Walkways and foot traffic areas, production and machine areas and under assembly lines, equipment or vehicles