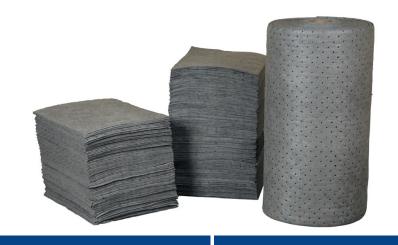

## SPC BASIC™ Oil Only Sorbents

provide users with a durable absorbent for cleaning up petroleum based spills and leaks. Repels water, floats indefinitely and is effective in both industrial and environmental applications.

| Part Number | Description                                    | Qty/Case |
|-------------|------------------------------------------------|----------|
| BPO100      | BASIC™ Oil Only Pad, Heavy Weight, 15" x 17"   | 100      |
| BPO500      | BASIC™ Oil Only Pad, Light Weight, 15" x 17"   | 100      |
| BPO200      | BASIC™ Oil Only Pad, Light Weight, 15" x 17"   | 200      |
| BRO150      | BASIC™ Oil Only Roll, Heavy Weight, 30" x 150' | 1        |

<sup>\*</sup>Applications: General industrial oil only applications for drips & spills, manufacturing/maintenance areas, production/machine areas, transportation, marine and environmental spills, emergency spill response, off-shore or ship-board spills, paper industry