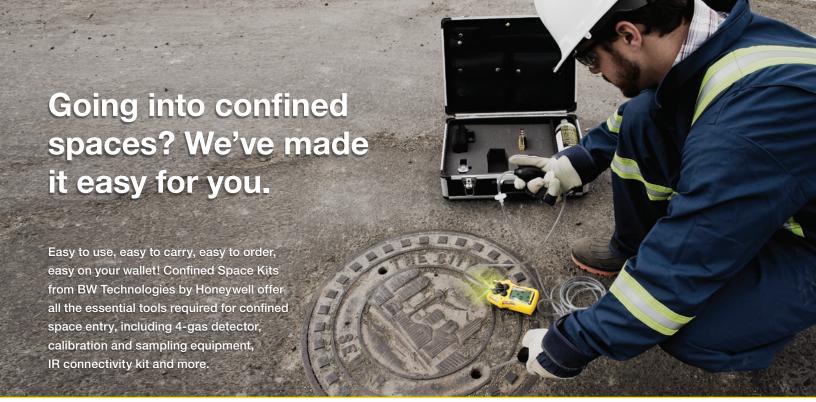

## **Confined Space Kit Contents**

- GasAlertMax XT II 4-gas detector (H2S, CO, O2, %LEL)
- · Charging adapter for detector
- IR Connectivity Kit with Fleet Manager II software
- Quad-mix calibration gas (CG-Q34-4):
  CH<sub>4</sub> (2.5%), O<sub>2</sub> (18.0%), H<sub>2</sub>S (25 ppm), CO (100 ppm)
- 0.5 LPM regulator
- 3 ft. / 1 m calibration hose with quick connect
- 10 ft. / 3 m sampling hose with metallic particulate filter and quick connect
- 5 spare hydrophobic and particulate pump filters
- Sampling probe (GA-PROB1-1)
- Reversible screwdriver
- Hard-sided carrying case with lid insert pockets and foam case insert

- Sampling via manual aspirator pump
- Rechargeable and alkaline battery packs