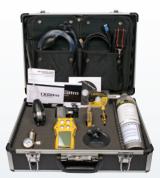

## **Confined Space Kit Contents**

- GasAlertQuattro 4-gas detector (H<sub>2</sub>S, CO, O<sub>2</sub>, %LEL)
- IR Connectivity Kit with Fleet Manager II software
- Quad-mix calibration gas (CG-Q34-4):
  CH<sub>4</sub> (2.5%), O<sub>2</sub> (18.0%), H<sub>2</sub>S (25 ppm), CO (100 ppm)
- 0.5 LPM regulator
- Calibration cap with 1 ft. / 0.3 m hose
- Manual Aspirator Kit (QT-AS01) with sampling probe (GA-PROB1-1) and 10 ft. / 3 m hose
- Reversible screwdriver
- Hard-sided carrying case with lid insert pockets and foam case insert