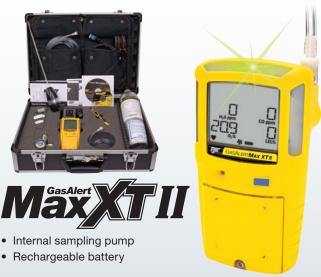

## **Confined Space Kit Contents**

- GasAlertMax XT II 4-gas detector (H2S, CO, O2, %LEL)
- · Charging adapter for detector
- IR Connectivity Kit with Fleet Manager II software
- Quad-mix calibration gas (CG-Q34-4):
  CH<sub>4</sub> (2.5%), O<sub>2</sub> (18.0%), H<sub>2</sub>S (25 ppm), CO (100 ppm)
- 0.5 LPM regulator
- 3 ft. / 1 m calibration hose with quick connect
- 10 ft. / 3 m sampling hose with metallic particulate filter and quick connect
- 5 spare hydrophobic and particulate pump filters
- Sampling probe (GA-PROB1-1)
- Reversible screwdriver
- Hard-sided carrying case with lid insert pockets and foam case insert

- Sampling via manual aspirator pump
- Rechargeable and alkaline battery packs