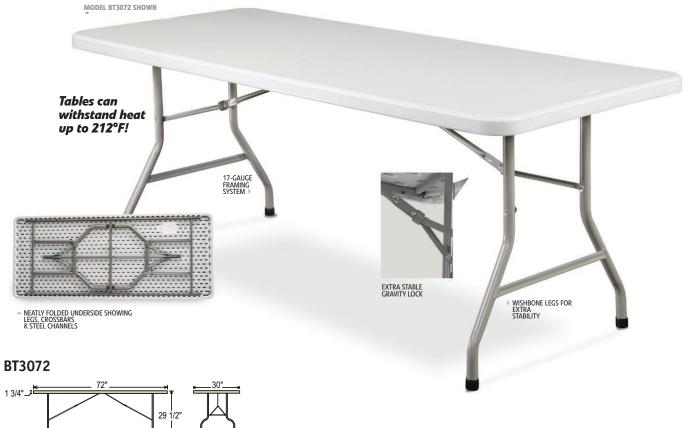

## **SPECS:**

- · Available in 3 rectangular sizes 60", 72", 96"
- · 1 3/4" thick top for the BT3060 & BT3072
- · 2" thick top for the BT3096
- · Lightly spotted grey top w/ grey textured powder coated wishbone shaped legs
- · 17-gauge strength frame; 18-gauge legs
- · 1,000lb. weight capacity on BT3060 & BT3072
- · 800lb. weight capacity on BT3096
- · Stack up to 12 high on DY3072 or DY3096
- · Can withstand heat up to 212 degrees Fahrenheit
- · Gravity slide lock or snap lock for extra stability
- · Lightly textured surface to resist scratching yet smooth enough to write on
- · UV Protected for outdoor use