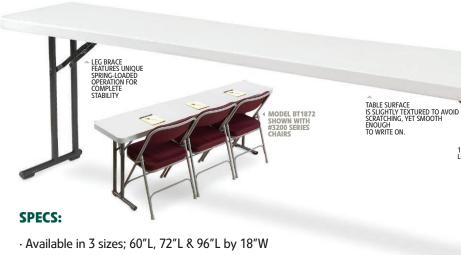

MODEL BT1872

16-GAUGE LEGS ▶

- · 2-inch thick top
- · Lightweight for easy set-up and transport
- · 700lb. weight capacity
- · Lightly spotted grey top w/ grey textured powder coated legs
- · BT1860 & BT1872: 18-gauge strength frame
- · BT1896: 17-gauge strength frame
- · 16-gauge cantilevered comfort legs set 11" from back of table; no more banged up knees!
- · Stack up to 12 high on DY3072 and DY3096
- · Can withstand heat up to 212 degrees Fahrenheit
- · Lightly textured surface to resist scratching yet smooth enough to write on
- · UV protected for outdoor use