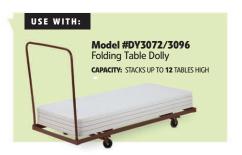

MODEL BT1872

16-GAUGE LEGS ▶

- · 2-inch thick top
- · Lightweight for easy set-up and transport
- · 700lb. weight capacity
- · Lightly spotted grey top w/ grey textured powder coated legs
- · BT1860 & BT1872: 18-gauge strength frame
- · BT1896: 17-gauge strength frame
- · 16-gauge cantilevered comfort legs set 11" from back of table; no more banged up knees!
- · Stack up to 12 high on DY3072 and DY3096
- · Can withstand heat up to 212 degrees Fahrenheit
- · Lightly textured surface to resist scratching yet smooth enough to write on
- · UV protected for outdoor use