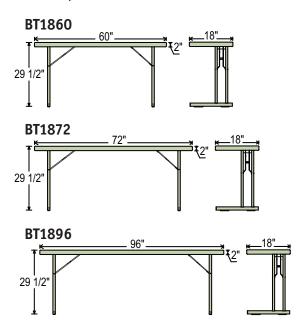

MODEL BT1872

16-GAUGE LEGS ▶

- · 2-inch thick top
- · Lightweight for easy set-up and transport
- · 700lb. weight capacity
- · Lightly spotted grey top w/ grey textured powder coated legs
- · BT1860 & BT1872: 18-gauge strength frame
- · BT1896: 17-gauge strength frame
- · 16-gauge cantilevered comfort legs set 11" from back of table; no more banged up knees!
- · Stack up to 12 high on DY3072 and DY3096
- · Can withstand heat up to 212 degrees Fahrenheit
- · Lightly textured surface to resist scratching yet smooth enough to write on
- · UV protected for outdoor use