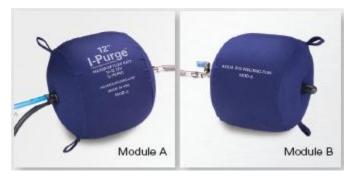

# Inflatable Bladders (Modules A & B)

- Spark Resistant Durable Exterior Cover
- Heavy-Duty Interior Inflatable Bag
- Combine Sizes to Create A Unique Configuration