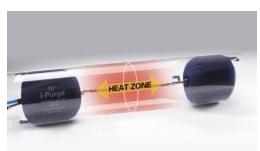

#### **Extended Harness**

- Extended Harness To Accommodate Heat Affected Zones (HAZ)
  - Maximize Distance Between Bladders
  - Accommodate Pre-heating and High Heat Applications
- Flexible Bridge Harness Easily Navigates Through Pipes, Including Elbows & Tees Over 90°
- Kink Resistant Hose Assures Continuous Gas Supply
- Complete With Luminescent Indicator for Accurate Alignment at Root Gap
- Available in Stainless Steel & High Heat