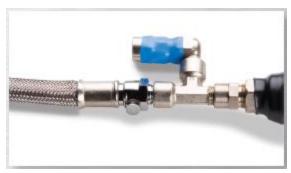

## **Quick Connect Interchangeable Fittings**

- State-of-the-Art Technology
- Snap-In-Place In Seconds
- Corrosion Resistant
- Easy Change And Replacement Of Components

# Tri-Flow Inner Tubing System (Blue, Black & Exhaust Hose)

- Improves Efficiency of Gas Flow In & Out of Purge Area
- Expedites Purging Process
- Separate Connections for:
  - Inflation of Bladders
  - Flooding of Weld Zone with Inert Gas
  - Exhaust (Connects to Oxygen Monitor for O2 Analysis)