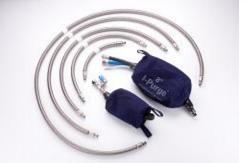

# Tri-Flow Inner Tubing System (Blue, Black & Exhaust Hose)

- Improves Efficiency of Gas Flow In & Out of Purge Area
- Expedites Purging Process
- Separate Connections for:
  - Inflation of Bladders
  - Flooding of Weld Zone with Inert Gas
  - Exhaust (Connects to Oxygen Monitor for O2 Analysis)