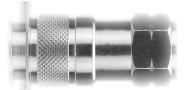

### UNIVERSAL CONNECTION

Simplify the world of quick disconnect couplers with the ALPHA MULTI > SOCKET.

One coupler

that works with the most commonly used plugs without leaking. ARO Plug, Tru-Flate Plug, Industrial Plug; Automatic universal connection without leaking.

MULTI-SOCKET
ONE COUPLER...ONLY SOLUTION