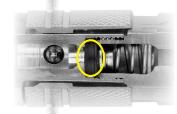

# SUPERIOR SEALING

Most couplers only seal with a single o-ring or seal. Using this type of design is very easy for the seal to separate from the body of the coupler causing leakage. Not the ALPHA

MULTI > SOCKET. Our dual captured seal design prevents

seal separation as well as compensates for minor plug degradation providing superior sealing over other couplers on the market

INDUSTRIAL

ARO

TRU-FLATE

ONE COUPLER....ONLY SOLUTION