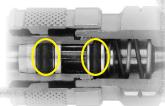

# SUPERIOR SEALING

Most couplers only seal with a single o-ring or seal. Using this type of design is very easy for the seal to separate from the body of the coupler causing leakage. Not the ALPHA

MULTI > SOCKET. Our dual captured seal design prevents

seal separation as well as compensates for minor plug degradation providing superior sealing over other couplers on the market

INDUSTRIAL

ARO

TRU-FLATE

ONE COUPLER....ONLY SOLUTION