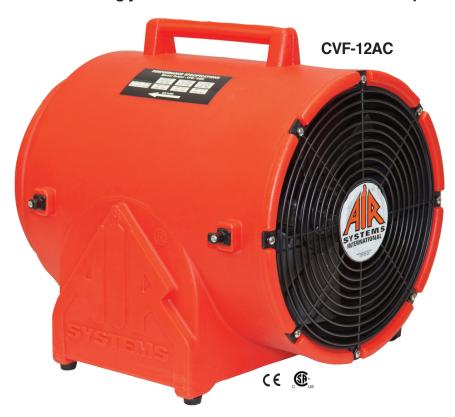

# 12" Axial Fans with Duct Canisters for Non-Hazardous Locations

The 12" (30 cm) Axial Fan is the latest addition to Air Systems' ventilation product group. Known for product quality and performance, Air Systems offers a rugged portable polyethylene fan line designed to accommodate a variety of applications as well as demanding job site conditions at an economical price. Certified for outdoor use.

### 12" AC Ventilation Fan

- 1 HP TEFC Motor @ 60 Hz, 115 VAC, 8.3 Amps
- Optional 1 HP .62 kW Motor @ 50 Hz, 220 VAC, 6.9 Amps
- 3350 RPM @ 60 Hz (2792 RPM @ 50 Hz)
- 6 Fan Blade 12" (30.5 cm) Diameter
- 115 VAC Fan 10' (3.1 m) power cord with US GFI plug
- 220 VAC Fan 10' (3.1 m) power cord, specify plug

Air Intake: 12.75" (32.4 cm)

Air Outlet: 11.75" (29.8 cm)

#### Fan Dimensions:

18.5" (47 cm) Length 15.25" (38.7 cm) Width 17.5" (44.5 cm) Height Weight: 26 lbs (11.9 Kg)

### **Performance Specifications:**

1,866 cfm (3,170 cmh) free flow 1,497 cfm (2,458 cmh) with 15 foot duct (4.6 m) & one 90° bend 1,282 cfm (2,178 cmh) with 15 foot duct (4.6 m) & two 90° bends

# 12" Axial Fans with Duct Canisters for Non-Hazardous Locations

Canister Only Length 25" (63 cm)

| Model No.  | Description                                                            |
|------------|------------------------------------------------------------------------|
|            | 12" (30 cm) Axial Fan                                                  |
| CVF-12AC   | 12" AC Axial Fan, 115 VAC, 50/60 HZ, GFCI plug. 26 lb (11.8 kg)        |
| CVF-12AC50 | 12" AC Axial Fan, 220 VAC, 50 HZ, user specified plug. 26 lb (11.8 kg) |
|            | 12" (30 cm) Axial Fan with Canister                                    |
| CVF12CAN15 | CVF-12AC Axial Fan with 15' (4.6 m) duct canister. 48 lb (21.7 kg)     |
| CVF12CAN25 | CVF-12AC Axial Fan with 25' (7.6 m) duct canister. 55 lb (24.9 kg)     |
|            | 12" (30 cm) Duct Canister Only                                         |
| CVFCAN1215 | 12" Duct & Canister only with 15' (4.6 m) duct. 22 lb (10 kg)          |
| CVFCAN1225 | 12" Duct & Canister only with 25' (7.6 m) duct. 29 lb (13.2 kg)        |