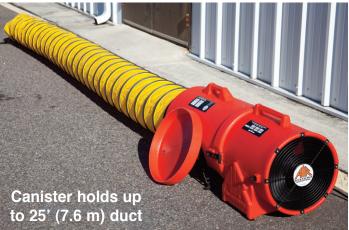

# 12" Axial Fans with Duct Canisters for Non-Hazardous Locations

Canister Only Length 25" (63 cm)

| Model No.  | Description                                                            |
|------------|------------------------------------------------------------------------|
|            | 12" (30 cm) Axial Fan                                                  |
| CVF-12AC   | 12" AC Axial Fan, 115 VAC, 50/60 HZ, GFCI plug. 26 lb (11.8 kg)        |
| CVF-12AC50 | 12" AC Axial Fan, 220 VAC, 50 HZ, user specified plug. 26 lb (11.8 kg) |
|            | 12" (30 cm) Axial Fan with Canister                                    |
| CVF12CAN15 | CVF-12AC Axial Fan with 15' (4.6 m) duct canister. 48 lb (21.7 kg)     |
| CVF12CAN25 | CVF-12AC Axial Fan with 25' (7.6 m) duct canister. 55 lb (24.9 kg)     |
|            | 12" (30 cm) Duct Canister Only                                         |
| CVFCAN1215 | 12" Duct & Canister only with 15' (4.6 m) duct. 22 lb (10 kg)          |
| CVFCAN1225 | 12" Duct & Canister only with 25' (7.6 m) duct. 29 lb (13.2 kg)        |