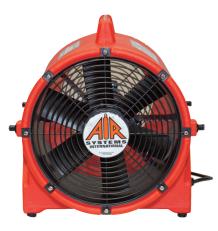

# 12" Axial Fans with Duct Canisters for Non-Hazardous Locations

The 12" (30 cm) Axial Fan is the latest addition to Air Systems' ventilation product group. Known for product quality and performance, Air Systems offers a rugged portable polyethylene fan line designed to accommodate a variety of applications as well as demanding job site conditions at an economical price. Certified for outdoor use.

### 12" AC Ventilation Fan

- 1 HP TEFC Motor @ 60 Hz, 115 VAC, 8.3 Amps
- Optional 1 HP .62 kW Motor @ 50 Hz, 220 VAC, 6.9 Amps
- 3350 RPM @ 60 Hz (2792 RPM @ 50 Hz)
- 6 Fan Blade 12" (30.5 cm) Diameter
- 115 VAC Fan 10' (3.1 m) power cord with US GFI plug
- 220 VAC Fan 10' (3.1 m) power cord, specify plug

# 12" Axial Fans with Duct Canisters for Non-Hazardous Locations

Canister Only Length 25" (63 cm)

| Model No.  | Description                                                            |
|------------|------------------------------------------------------------------------|
|            | 12" (30 cm) Axial Fan                                                  |
| CVF-12AC   | 12" AC Axial Fan, 115 VAC, 50/60 HZ, GFCI plug. 26 lb (11.8 kg)        |
| CVF-12AC50 | 12" AC Axial Fan, 220 VAC, 50 HZ, user specified plug. 26 lb (11.8 kg) |
|            | 12" (30 cm) Axial Fan with Canister                                    |
| CVF12CAN15 | CVF-12AC Axial Fan with 15' (4.6 m) duct canister. 48 lb (21.7 kg)     |
| CVF12CAN25 | CVF-12AC Axial Fan with 25' (7.6 m) duct canister. 55 lb (24.9 kg)     |
|            | 12" (30 cm) Duct Canister Only                                         |
| CVFCAN1215 | 12" Duct & Canister only with 15' (4.6 m) duct. 22 lb (10 kg)          |
| CVFCAN1225 | 12" Duct & Canister only with 25' (7.6 m) duct. 29 lb (13.2 kg)        |