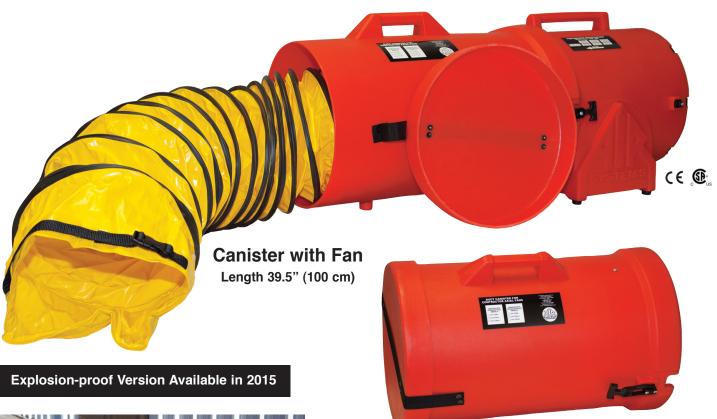

# 12" Axial Fans with Duct Canisters for Non-Hazardous Locations

Canister Only Length 25" (63 cm)

| Model No.  | Description                                                            |
|------------|------------------------------------------------------------------------|
|            | 12" (30 cm) Axial Fan                                                  |
| CVF-12AC   | 12" AC Axial Fan, 115 VAC, 50/60 HZ, GFCI plug. 26 lb (11.8 kg)        |
| CVF-12AC50 | 12" AC Axial Fan, 220 VAC, 50 HZ, user specified plug. 26 lb (11.8 kg) |
|            | 12" (30 cm) Axial Fan with Canister                                    |
| CVF12CAN15 | CVF-12AC Axial Fan with 15' (4.6 m) duct canister. 48 lb (21.7 kg)     |
| CVF12CAN25 | CVF-12AC Axial Fan with 25' (7.6 m) duct canister. 55 lb (24.9 kg)     |
|            | 12" (30 cm) Duct Canister Only                                         |
| CVFCAN1215 | 12" Duct & Canister only with 15' (4.6 m) duct. 22 lb (10 kg)          |
| CVFCAN1225 | 12" Duct & Canister only with 25' (7.6 m) duct. 29 lb (13.2 kg)        |