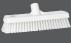

### **Split Fiber Bristles**

Retains plenty of water and cleaning agent for effective washing of surfaces

This is a waterfed brush with split fiber bristles that is commonly used to clean walls and sensitive surfaces.

## **Angle-Adjustable Waterfed Washing Brush**

7067

This unique brush has split fiber bristles to absorb liquid so that the user is able to efficiently carry soapy water from bucket to the surface to be cleaned. The bristles are soft enough for sensitive surfaces, and the waterfed design makes it excellent for rinsing after foaming. It is also commonly used as a dusting brush. The neck angle is adjustable to allow all bristles to remain constantly in contact with the cleaning surface.