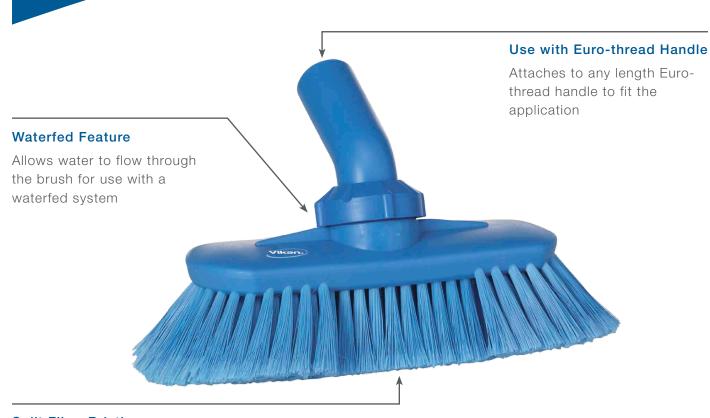

## **Angle-Adjustable Waterfed Washing Brush**

7067

This unique brush has split fiber bristles to absorb liquid so that the user is able to efficiently carry soapy water from bucket to the surface to be cleaned. The bristles are soft enough for sensitive surfaces, and the waterfed design makes it excellent for rinsing after foaming. It is also commonly used as a dusting brush. The neck angle is adjustable to allow all bristles to remain constantly in contact with the cleaning surface.