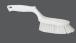

# Angle-Adjustable Waterfed Washing Brush

Series 7067

## **Angle-Adjustable Waterfed Washing Brush**

7067

This unique brush has split fiber bristles to absorb liquid so that the user is able to efficiently carry soapy water from bucket to the surface to be cleaned. The bristles are soft enough for sensitive surfaces, and the waterfed design makes it excellent for rinsing after foaming. It is also commonly used as a dusting brush. The neck angle is adjustable to allow all bristles to remain constantly in contact with the cleaning surface.

#### Specifications:

Length: 9"

FDA Compliant Raw Material: Yes Block Material: Polypropylene Bristle Material: Polyester Unit Weight: 0.9 lbs.