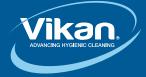

### **Split Fiber Bristles**

Retains plenty of water and cleaning agent for effective washing of surfaces

This is a waterfed brush with split fiber bristles that is commonly used to clean walls and sensitive surfaces.

## **Angle-Adjustable Waterfed Washing Brush**

7067

This unique brush has split fiber bristles to absorb liquid so that the user is able to efficiently carry soapy water from bucket to the surface to be cleaned. The bristles are soft enough for sensitive surfaces, and the waterfed design makes it excellent for rinsing after foaming. It is also commonly used as a dusting brush. The neck angle is adjustable to allow all bristles to remain constantly in contact with the cleaning surface.