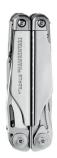

# D LEATHERMAN **SURGE**<sup>®</sup>

Heavy-duty work becomes easier with the powerful Surge multi-tool in your hands. From extra-large scissors, full-size knife blades and replaceable 154CM wire cutters, the Surge is ready for any task, big or small.

### **FEATURES**

Primary Blade Length: 2.9 in | 7.37 cm Closed Length: 4 in | 10 cm Weight: 8.2 oz | 232 g Stainless Steel All Locking Features Lanyard Ring Replaceable Pocket Clip & Quick-release Lanyard Ring Titanium Handle Scales Outside-accessible Features **One-hand Operable Features** Leather or Nylon Sheath