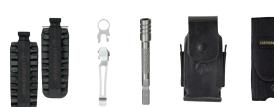

#### **BIT KIT**

Phillips #1-2 & 3/16" Screwdriver

#### ACCESSORIES

Bit Kit\* Bit Driver Extender\* 154CM Replaceable Cutters<sup>†</sup> Quick Release Lanyard Ring\* Removable Pocket Clip\*

\* Sold Separately † Replacements Available