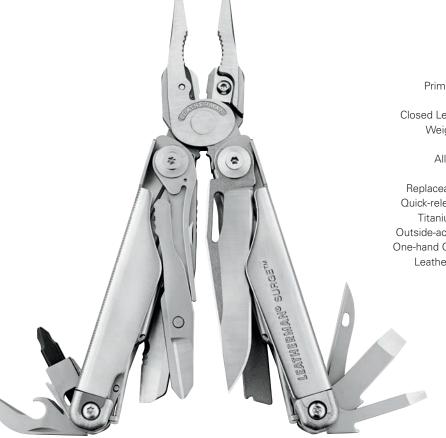

### **FEATURES**

Primary Blade Length: 2.9 in | 7.37 cm Closed Length: 4 in | 10 cm Weight: 8.2 oz | 232 g Stainless Steel All Locking Features Lanyard Ring Replaceable Pocket Clip & Quick-release Lanyard Ring Titanium Handle Scales Outside-accessible Features **One-hand Operable Features** Leather or Nylon Sheath