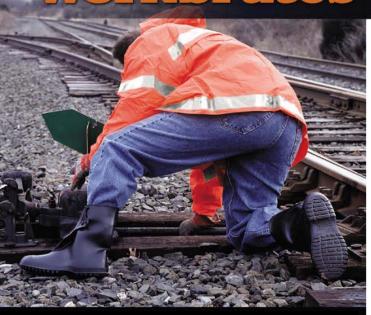

## More Material, More Traction, Longer Wear

The name Workbrutes means more traction, more comfort, and more protection.

**Workbrutes® PVC Overshoes Have Thicker And Deeper Cleats For Better Grip And Longer Wear** 

Our injection molded Workbrutes PVC overshoe has 46 percent more material in its outsole than the nearest slush molded competitor. Our Frigiflex® PVC compound contains special additives for high stretch and flexibility in cold temperatures.

- Injection molded, seamless construction for 100% waterproof protection.
- Injection molding puts less material in the upper eliminating unnecessary weight, for reduced leg fatigue.
- For longer life more material is added to the sole at the greatest wear points: the heel, toe and cleats.
- Thicker tread has deeper cleats with sharper edges for more traction.
- Key interior entry points are specially textured to allow overshoes to easily slip on and off over rubber sole shoes.
- Boots feature no-pinch molded in button and two button holes for better fit and protection.
- Heavy duty heel kick-off for easy off.

**Ideal Applications:** Food Processing, Construction, General Industry, Transportation, and Hazardous Waste Cleanup.

**Chemical Resistance:** Some exposure to fats, certain acids, hydrocarbons, and caustics. Not recommended for use in ketones, aldehydes, and many solvents.