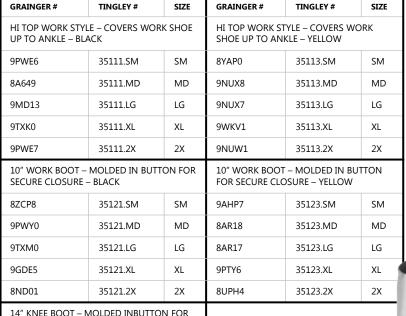

| 8RE05 | 35141.SM | SM |
|-------|----------|----|
| 8WY47 | 35141.MD | MD |
| 8PC90 | 35141.LG | LG |
| 9CEE8 | 35141.XL | XL |
| 9JW84 | 35141.2X | 2X |