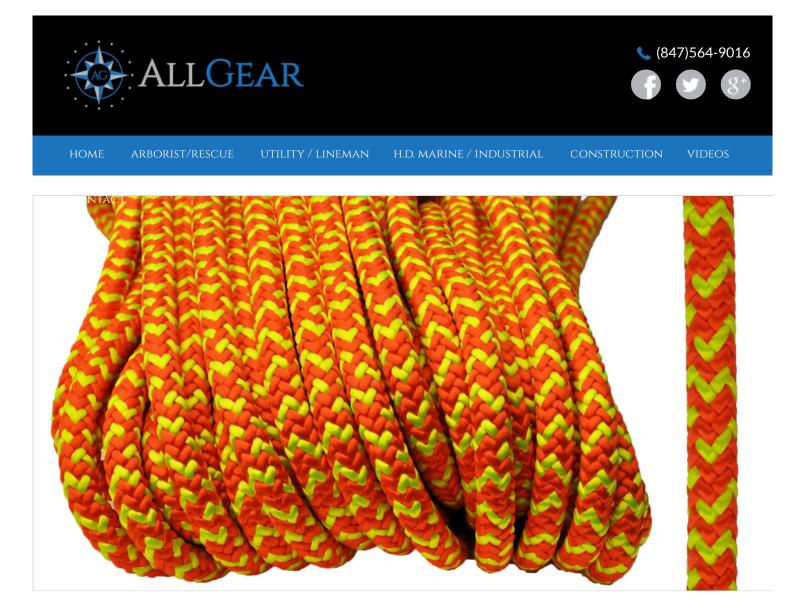

## "Safetylite" 16-Strand Braided Polyester # AG16SP12-S

"Safetylite" is a 16-Strand Polyester Arborist Climbing Line. 7,500 lbs average breaking strength with the proven colors of the safety industry. Is safety your #1 concern? High visibility is critically important to many climbers. Quality engineering and construction are guaranteed by premium fibers and excellent quality control. The "Safetylite" provides you the ability to increase safety and a good firm construction keeps the line round for high performance. Special combinations of colors are available in 1,200ft.+ quantities. Available in 1/2" (and 5/8" Special Order) Diameter and in 120', 150', and 600'.

## Key Benefits: Arborist Tree Climbing Line

- Neon Colors The Very Best in Visibility
- Excellent Tensile Strength, 7,500 lbs Average Tensile
- Good Resistance to Abrasion and Snagging

| AG162SP12120 | 1/2" x 120' | 7,500 lbs | H.D. Poly | 9.1 lbs  | Neon Orange and Yellow |
|--------------|-------------|-----------|-----------|----------|------------------------|
| AG16SP12150  | 1/2" x 150' | 7,500 lbs | H.D. Poly | 11.3 lbs | Neon Orange and Yellow |
| AG16SP12600  | 1/2" x 600' | 7,500 lbs | Reel      | 47.0 lbs | Neon Orange and Yellow |