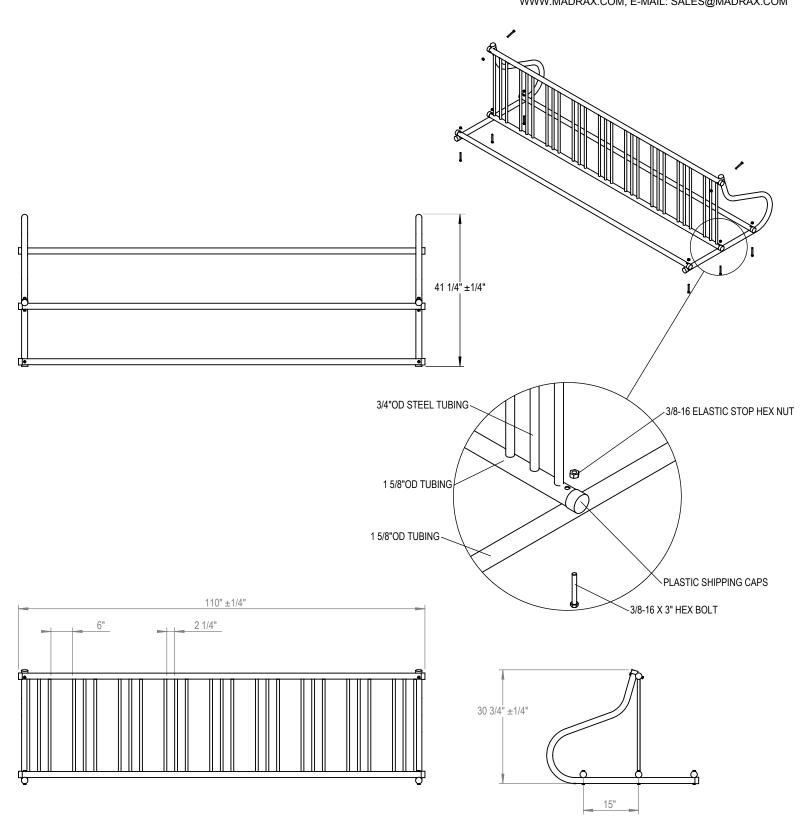

GRABER MANUFACTURING, INC. 1080 UNIEK DRIVE WAUNAKEE, WI 53597 P(800) 448-7931, P(608) 849-1080, F(608) 849-1081 WWW.MADRAX.COM, E-MAIL: SALES@MADRAX.COM

PRODUCT: GR112

DESCRIPTION: GRIDRAC BIKE RACK 18 BIKE (9 PER SIDE), SURFACE MOUNT

## NOTES:

- INSTALL BIKE RACKS ACCORDING TO MANUFACTURER'S SPECIFICATIONS.
  CONSULTANT TO SELECT COLOR (FINISH), SEE MANUFACTURER'S SPECIFICATIONS.
  SEE SITE PLAN FOR LOCATION OR CONSULT OWNER.