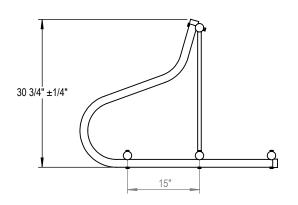

**OMADRAX** 

GRABER MANUFACTURING, INC. 1080 UNIEK DRIVE WAUNAKEE, WI 53597 P(800) 448-7931, P(608) 849-1080, F(608) 849-1081 WWW.MADRAX.COM, E-MAIL: SALES@MADRAX.COM

PRODUCT: GR110

DESCRIPTION: GRIDRAC BIKE RACK
8 BIKE (4 PER SIDE), SURFACE MOUNT