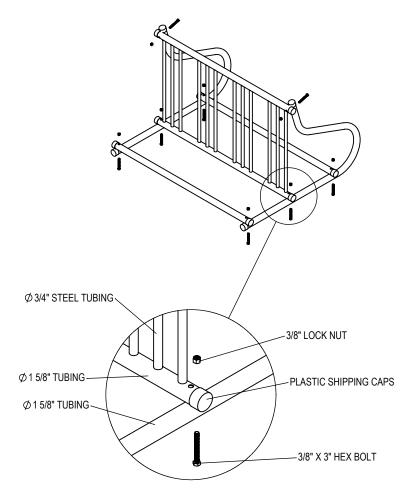

**OMADRAX** 

GRABER MANUFACTURING, INC. 1080 UNIEK DRIVE WAUNAKEE, WI 53597 P(800) 448-7931, P(608) 849-1080, F(608) 849-1081 WWW.MADRAX.COM, E-MAIL: SALES@MADRAX.COM

PRODUCT: GR110

DESCRIPTION: GRIDRAC BIKE RACK
8 BIKE (4 PER SIDE), SURFACE MOUNT

NOTES:

INSTALL BIKE RACKS ACCORDING TO MANUFACTURER'S SPECIFICATIONS.
CONSULTANT TO SELECT COLOR (FINISH), SEE MANUFACTURER'S SPECIFICATIONS.
SEE SITE PLAN FOR LOCATION OR CONSULT OWNER.