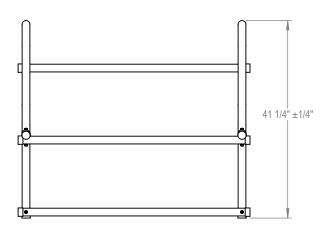

**OMADRAX** 

GRABER MANUFACTURING, INC. 1080 UNIEK DRIVE WAUNAKEE, WI 53597 P(800) 448-7931, P(608) 849-1080, F(608) 849-1081 WWW.MADRAX.COM, E-MAIL: SALES@MADRAX.COM

PRODUCT: GR110

DESCRIPTION: GRIDRAC BIKE RACK
8 BIKE (4 PER SIDE), SURFACE MOUNT