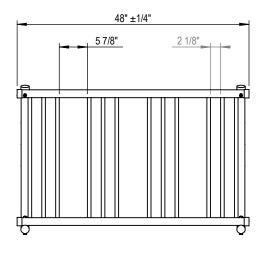

**OMADRAX** 

GRABER MANUFACTURING, INC. 1080 UNIEK DRIVE WAUNAKEE, WI 53597 P(800) 448-7931, P(608) 849-1080, F(608) 849-1081 WWW.MADRAX.COM, E-MAIL: SALES@MADRAX.COM

PRODUCT: GR110

DESCRIPTION: GRIDRAC BIKE RACK
8 BIKE (4 PER SIDE), SURFACE MOUNT