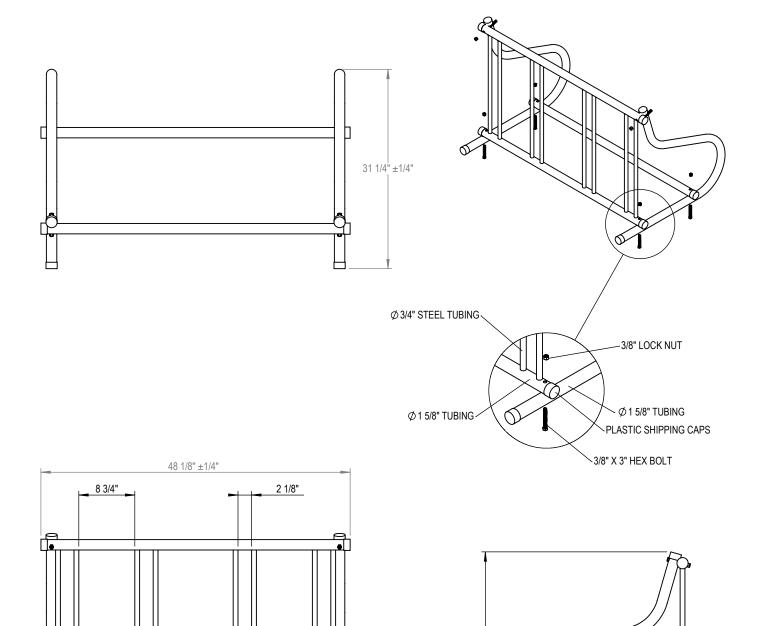

GRABER MANUFACTURING, INC. 1080 UNIEK DRIVE WAUNAKEE, WI 53597 P(800) 448-7931, P(608) 849-1080, F(608) 849-1081 WWW.MADRAX.COM, E-MAIL: SALES@MADRAX.COM

PRODUCT: GR114 DESCRIPTION: GRIDRAC BIKE RACK

4 BIKE (ONE SIDE), SURFACE MOUNT

## NOTES:

- INSTALL BIKE RACKS ACCORDING TO MANUFACTURER'S SPECIFICATIONS.
  CONSULTANT TO SELECT COLOR (FINISH), SEE MANUFACTURER'S SPECIFICATIONS.
  SEE SITE PLAN FOR LOCATION OR CONSULT OWNER.

15"

30 3/4" ±1/4"