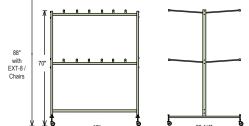

# **DIMENSIONS:**

OVERALL: 67" W X 33 1/4"D X 70"H

**WEIGHT: #84** -100 LBS.

**#84-60** - 105 LBS. **#42-8** - 88 LBS. **#42-8-60** - 102 LBS. **#84/42-60** - 8 - 122 LBS.

| Chair Truck<br>Model # | Chair Model #                            | # of Chairs<br>Per Truck |
|------------------------|------------------------------------------|--------------------------|
| 84                     | 50,200,300,800,<br>1200, 1300, 2200,2300 | 84                       |
| 84 W/EXT 8             | 1000,1100                                | 84                       |
| 84 W/EXT 8             | 3200, 600                                | 60                       |