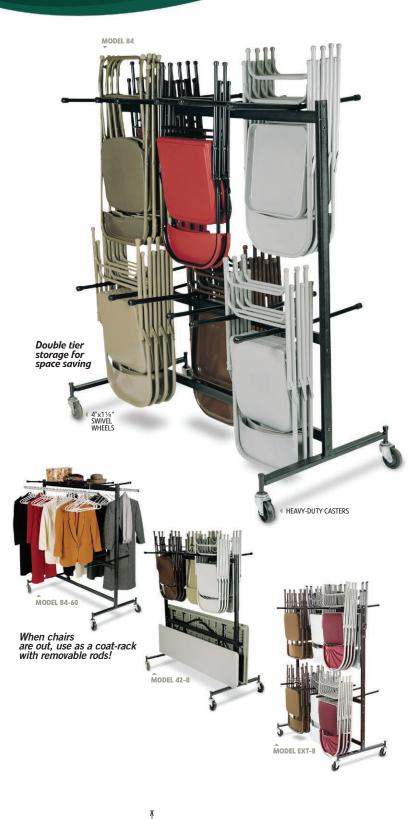

- 7-gauge main frame features channeled steel with tube in tube design at peak stress point of frame for added strength and stability
- · 14-gauge cross braces
- · 16-gauge hanging rods
- Heavy duty caster features 325lb.
  weight capacity and measures 4" x 1 1/4"
- · Swivel wheels for easy gliding
- · Dark Brown Powder Coated Steel

#### #84:

· Chair capacity 84 standard folding chairs

### #84-60:

 Capacity to hold 60-70 coats when two coat rods are in place. Coat rods can be removed to store up to 84 Folding Chairs

### #42-8:

 Chair capacity to hold 42 chairs and 8-10 tables either steel or plastic

# **DIMENSIONS:**

OVERALL: 67" W X 33 1/4"D X 70"H

**WEIGHT: #84** -100 LBS.

**#84-60** - 105 LBS. **#42-8** - 88 LBS. **#42-8-60** - 102 LBS. **#84/42-60** - 8 - 122 LBS.

| Chair Truck<br>Model # | Chair Model #                            | # of Chairs<br>Per Truck |
|------------------------|------------------------------------------|--------------------------|
| 84                     | 50,200,300,800,<br>1200, 1300, 2200,2300 | 84                       |
| 84 W/EXT 8             | 1000,1100                                | 84                       |
| 84 W/EXT 8             | 3200, 600                                | 60                       |