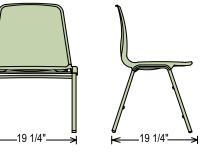

HIGH-DENSITY INJECTION MOLDED POLY ONE-PIECE SHELL

FRAME

3 CROSS BRACES UNDER SEAT FOR ADDED STRENGTH

TA81 DIMENSIONS:

SHIELDS PRO-TECT AGAINS SNAGS AND PINCHING

MODEL 8115 SHOWN

## **DIMENSIONS:**

**OVERALL: 31"H X 19 1/4"W X 19 1/4"D** SEAT: 18"H X 17"W X 16 3/4"D OPTIONAL TABLET ARM: 5/8"H X 11"W X 23 1/2"D

300lb. weight capacity!

> MODEL 8125 W/TA81R -The 8100 Series chair with the optional R/L tablet – the ideal classroom desktop chair!