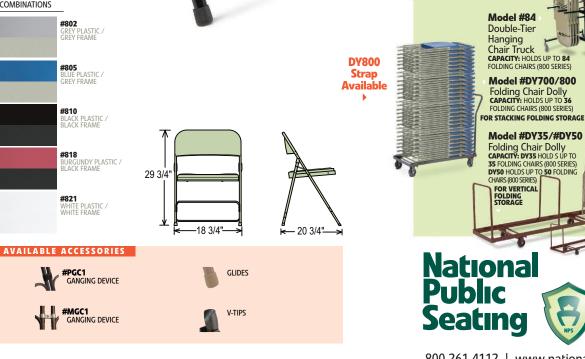

## **DIMENSIONS:**

USE WITH:

## OVERALL: 29 3/4"H X 18 3/4"W X 20 3/4"D

FOLDED: 38"H X 18 3/4"W X 2 1/2"D SEAT: 18"H X 15 3/4"D X 16 1/4"D BACK: 7 1/2"H X 18 3/4"W

480lb.

weight

capacity!

## **SPECS:**

- · Features 18-gauge 7/8" round tubular frame
- Two U-shaped double riveted cross braces
- Powder-coated frame
- Double hinges on each side for added stability and durability
- · Color coordinated V-tip plugs for added stability
- · Color coordinated polypropylene glides
- Features a color-impregnated plastic seat and back
- $\cdot$  Stacks up to 80" high (36 chairs) on DY800 with specially designed stacking tabs
- Designed for indoor or outdoor events inverted rear leg u-brace prevents sinking into ground
  Weight only 8.5lbs.