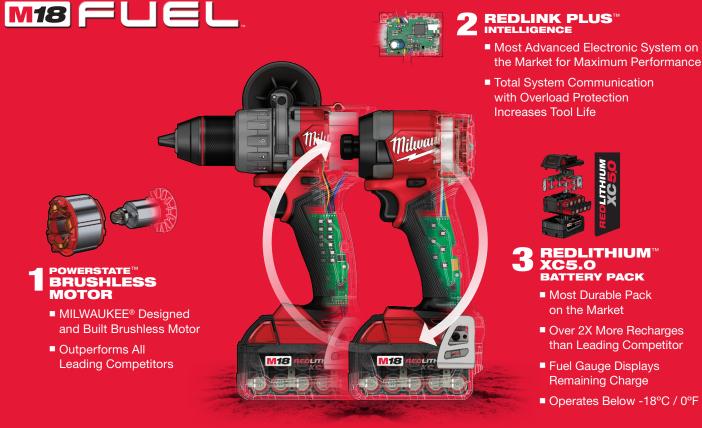

# **DRIVEN TO OUTPERFORM.**

M18 FUEL<sup>™</sup> is engineered for the most demanding tradesmen in the world. Delivering unrivaled performance in a compact structure, all M18 FUEL<sup>™</sup> products feature three MILWAUKEE<sup>®</sup> exclusive innovations — the POWERSTATE<sup>™</sup> Brushless Motor, REDLITHIUM<sup>™</sup> Battery Pack and REDLINK PLUS<sup>™</sup> Intelligence Hardware and Software — that deliver unmatched power, run-time and durability. Simply put, the M18 FUEL<sup>™</sup> 1/2" Hammer Drill/Driver and the M18 FUEL<sup>™</sup> 1/4" Hex Impact Driver are the industry's best high performance drill and impact driver.

### MOST POWERFUL MOST COMPACT