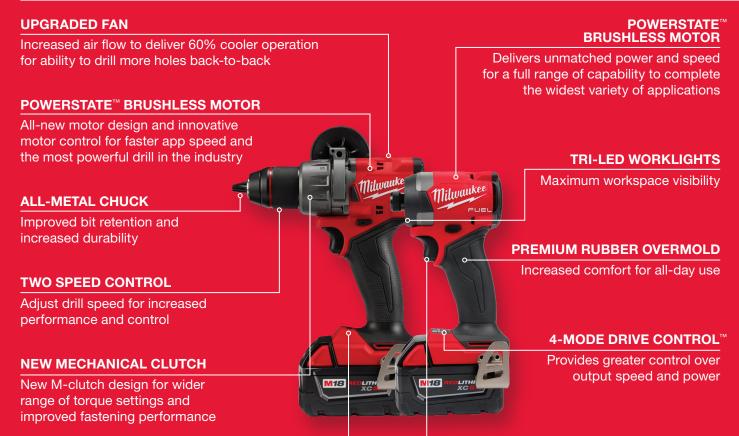

### MOST POWERFUL MOST COMPACT

### AUTOSTOP<sup>™</sup> CONTROL MODE, ENHANCED SAFETY

#### AUTOSTOP<sup>™</sup> CONTROL MODE, ENHANCED SAFETY

POWERFUL DRILL

#### **ULTIMATE TRIGGER CONTROL**

Smooth acceleration for small fasteners to prevent stripping of screws or damaging of materials

## Dedicated light to indicate when AUTOSTOP<sup>™</sup> protection events occur

AUTOSTOP<sup>™</sup> MODE LIGHT