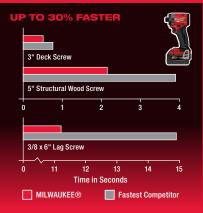

p> Hex Impact Driver

3697-22 / 794JL0







# **DRIVEN TO OUTPERFORM.**

M18 FUEL<sup>™</sup> is engineered for the most demanding tradesmen in the world. Delivering unrivaled performance in a compact structure, all M18 FUEL<sup>™</sup> products feature three MILWAUKEE<sup>®</sup> exclusive innovations — the POWERSTATE<sup>™</sup> Brushless Motor, REDLITHIUM<sup>™</sup> Battery Pack and REDLINK PLUS<sup>™</sup> Intelligence Hardware and Software — that deliver unmatched power, run-time and durability. Simply put, the M18 FUEL<sup>™</sup> 1/2" Hammer Drill/Driver and the M18 FUEL<sup>™</sup> 1/4" Hex Impact Driver are the industry's best high performance drill and impact driver.



#### AUTOSTOP<sup>™</sup> CONTROL MODE, ENHANCED SAFETY





POWERFUL DRILL



#### FASTEST DRIVING IMPACT



#### 2-TOOL COMBO KIT

# M18 FUEL



#### **ULTIMATE TRIGGER CONTROL**

Smooth acceleration for small fasteners to prevent stripping of screws or damaging of materials

## Dedicated light to indicate when AUTOSTOP<sup>™</sup> protection events occur

AUTOSTOP<sup>™</sup> MODE LIGHT

### **SPECIFICATIONS AND MODELS**

| DESCRIPTION | 2904 SPECIFICATIONS  |
|-------------|----------------------|
| Chuck Type  | 1/2" All-Metal Chuck |
| Peak Torque | 1,400 in-lbs         |
| No Load RPM | 0 - 500 / 0 - 2,100  |
| BPM         | 33,000               |
| Length      | 6.9"                 |

| DESCRIPTION                 | 2953 SPECIFICATIONS |
|-----------------------------|---------------------|
| Chuck Type                  | 1/4" Hex            |
| Max Torque                  | 2,000 in-lb