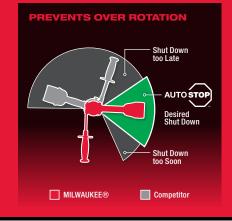

### AUTOSTOP<sup>™</sup> CONTROL MODE, ENHANCED SAFETY

#### AUTOSTOP<sup>™</sup> CONTROL MODE, ENHANCED SAFETY

POWERFUL DRILL

## Dedicated light to indicate when AUTOSTOP<sup>™</sup> protection events occur

AUTOSTOP<sup>™</sup> MODE LIGHT